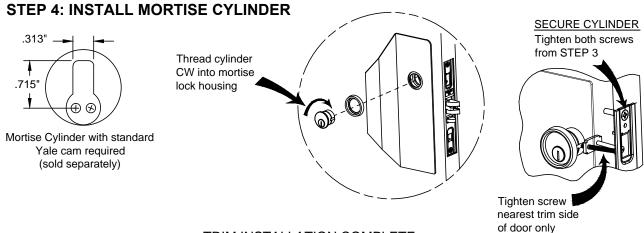

#### STEP 3: INSTALL MORTISE LOCK & TRIM

TRIM INSTALLATION COMPLETE

Continue installation using device instructions (p/n: 101349)