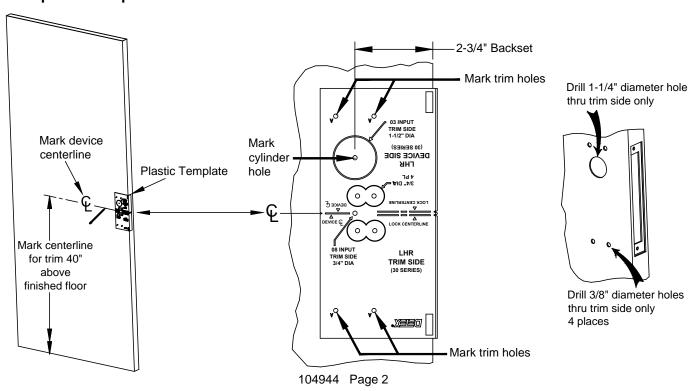

# STEP 1: PREP DOOR - TRIM SIDE (LHR shown)

KEY CODE AA-KK

## Use plastic template to mark and drill TRIM holes