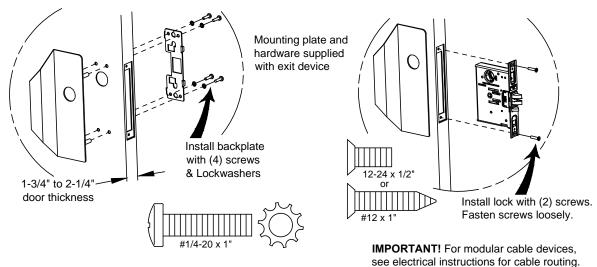

#### STEP 3: INSTALL MORTISE LOCK & TRIM

TRIM INSTALLATION COMPLETE

Continue installation using device instructions (p/n: 101349)