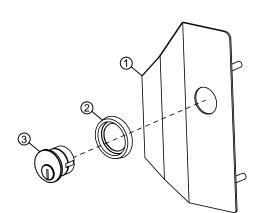

For WARRANTY information, scan code below or go to www.detex.com/warranty For device installation videos, scan code below or go to www.detex.com/videos

|                           |                |                |                                         | PARTS BREAKDOWN                                    |
|---------------------------|----------------|----------------|-----------------------------------------|----------------------------------------------------|
| FOR ITEM 3 "-X" REFERS TO | Item           | P/N            | QTY                                     | Description                                        |
|                           | 1              | 105644-LHR-630 | 1                                       | TRIM, 03ZM, ANTI-VANDAL, LHR (shown)               |
|                           | 105644-RHR-630 | ' '            | TRIM, 03ZM, ANTI-VANDAL, RHR (opposite) |                                                    |
|                           | 2              | 103303         | 1                                       | COLLAR, MORTISE CYLINDER (sold separately)         |
|                           | - 3            | 102281-7-X     | 1                                       | CYLINDER, MORTISE, 5 PIN, CHROME (sold separately) |
| -V KELEKO IO              |                |                |                                         |                                                    |