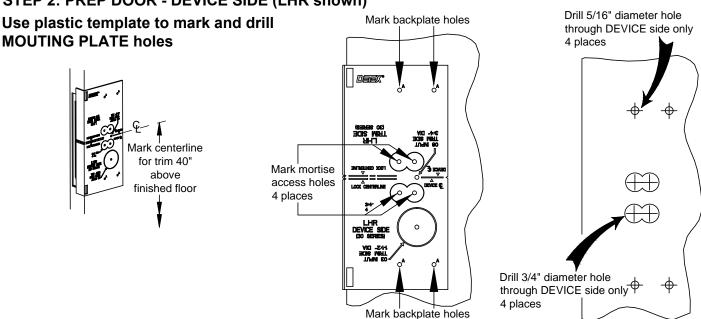

| 2              | 103303         | 1                                       | COLLAR, MORTISE CYLINDER (sold separately)         |
|                           | - 3            | 102281-7-X     | 1                                       | CYLINDER, MORTISE, 5 PIN, CHROME (sold separately) |
| -V KELEKO IO              |                |                |                                         |                                                    |



## **Tools Required**

Safety Glasses
Power Drill
Pencil
Hammer
Center Punch
Tape Measure
Phillips Screwdriver
5/16" drill bit
3/8" drill bit
3/4" drill bit
1-1/4" drill bit

# STEP 1: PREP DOOR - TRIM SIDE (LHR shown)

KEY CODE AA-KK

## Use plastic template to mark and drill TRIM holes



### STEP 2: PREP DOOR - DEVICE SIDE (LHR shown)



#### STEP 3: INSTALL MORTISE LOCK & TRIM





TRIM INSTALLATION COMPLETE

Continue installation using device instructions (p/n: 101349)