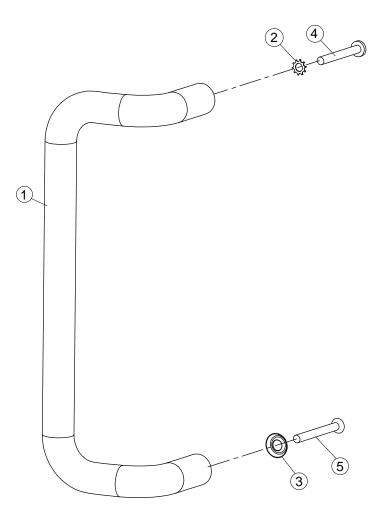

For WARRANTY information, scan code below or go to www.detex.com/warranty

For device installation videos, scan code below or go to www.detex.com/videos

104872 Pg 1

|      | PARTS BREAKDOWN |     |                                                          |  |  |
|------|-----------------|-----|----------------------------------------------------------|--|--|
| Item | P/N             | QTY | Description                                              |  |  |
| 1    | 105245-X        | 1   | Wire Pull                                                |  |  |
| 2    | PP-5067-25      | 1   | 1/4" Lockwasher                                          |  |  |
| 3    | 102272-2        | 2   | 1/4" Finish Washer                                       |  |  |
| 4    | 105624          |     | 1/4-20 x 2-3/4" PPH Screw (for 1-3/4" to 2" thick doors) |  |  |
| 4    | 105638          |     | 1/4-20 x 3" PPH Screw (for 2" to 2-1/4" thick doors)     |  |  |
| 5    | 102271-144      | 2   | 1/4-20 x 2-3/4" PFH Screw (for 1-3/4" to 2" thick doors) |  |  |
|      | 102271-148      | 2   | 1/4-20 x 3" PFH Screw (for 2" to 2-1/4" thick doors)     |  |  |