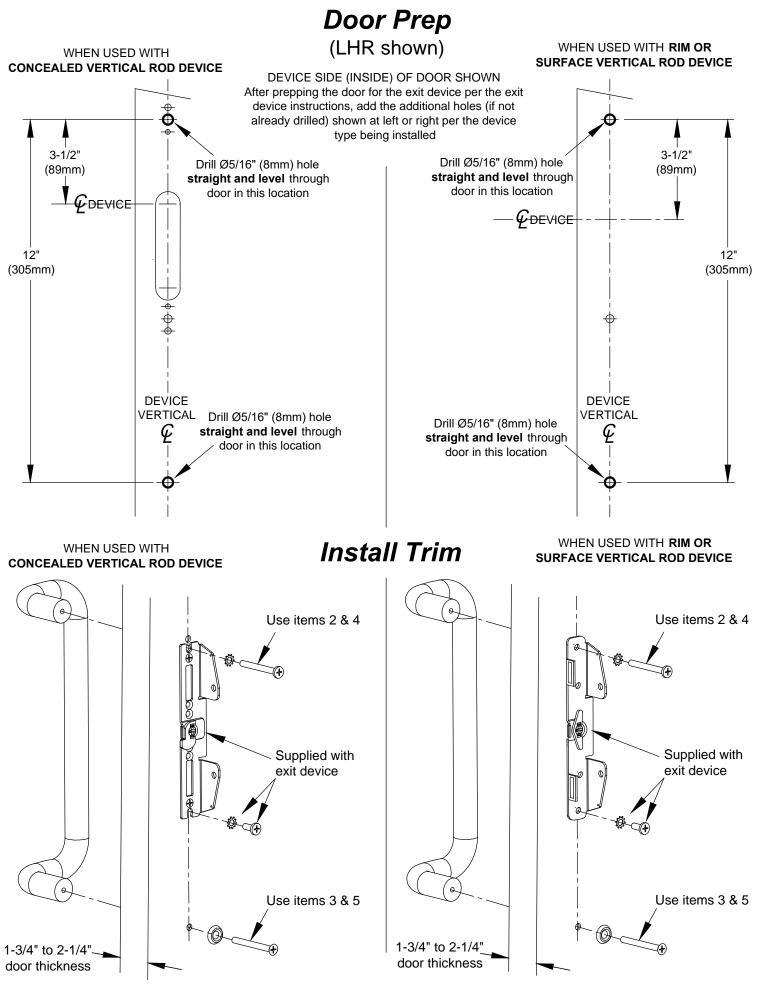

## TOOLS AND SUPPLIES

- Safety Glasses
- Pencil
- Center Punch
- Hammer
- Power Drill
- Drill Bit & Tap Set
- Screw Driver (Phillips Drive)
- Tape Measure

<sup>104872</sup> Page 3