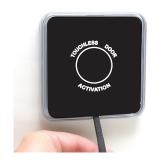

## **General Description**

The NexGen Infrared Touchless actuator is the next generation of automatic door activation switch. The NexGen IR combines the latest advances in infrared sensing technology with durable composite plastics, to create an actuator that is both stylish and tough. NexGen switches are extremely thin and utilize no moving parts. The 4" faceplate is bordered by a clear bezel edge that illuminates upon activation. Their hands free operation makes them ideal for ADA applications. Other applications include clean-room access points, request-to-exit devices (1 amp contact), and point-of-purchase displays. The NexGen Infrared Touchless switch is microprocessor controlled, allowing for superior operation in a smaller unit. Contents: (1) NexGen IR Switch, (1) Hardware Pack, and (1) Installation Manual.