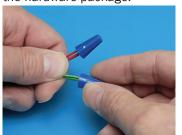

## **Basic Installation**

1. Remove faceplate using a screwdriver as shown.

2. SEE WIRING DIAGRAM BELOW Make all wiring connections using the wire nuts provided in the hardware package.

 Install switch to standard single or two gang box using screws supplied in hardware pack.