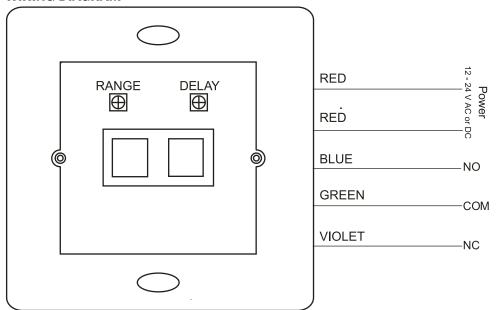

## WIRING DIAGRAM

Typical wiring: Red wires connect to 12 - 24 V AC or DC.

Blue wire connects to Activate on Door Control.

Green wire connects to Common on Door Control.

Violet wire does not get connected.