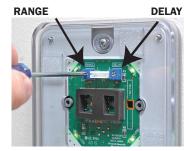

## **Basic Installation**

1. Remove faceplate using a screwdriver as shown.

2. SEE WIRING DIAGRAM BELOW Make all wiring connections using the wire nuts provided in the hardware package.

 Install switch to standard single or two gang box using screws supplied in hardware pack.

4. Adjust range and delay before activation by turning potentiometer using Philips screwdriver.

5. Replace faceplate and test unit to ensure proper operation.

Range adjustment from ± 5" to 12".

CCW is minimum. Turn CW to increase.

Delay before activation adjustable from 0.05 to 3 seconds.

Turn CW to increase.

**NOTE:** To use the NexGen as a replacement for existing two wire switch applications, order our 216-2W-Module.