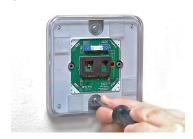

## **Basic Installation**

1. Remove faceplate using a screwdriver as shown.

2. SEE WIRING DIAGRAM BELOW Make all wiring connections using the wire nuts provided in the hardware package.

 Install switch to standard single or two gang box using screws supplied in hardware pack.

4. Adjust range and delay before activation by turning potentiometer using Philips screwdriver.

5. Replace faceplate and test unit to ensure proper operation.