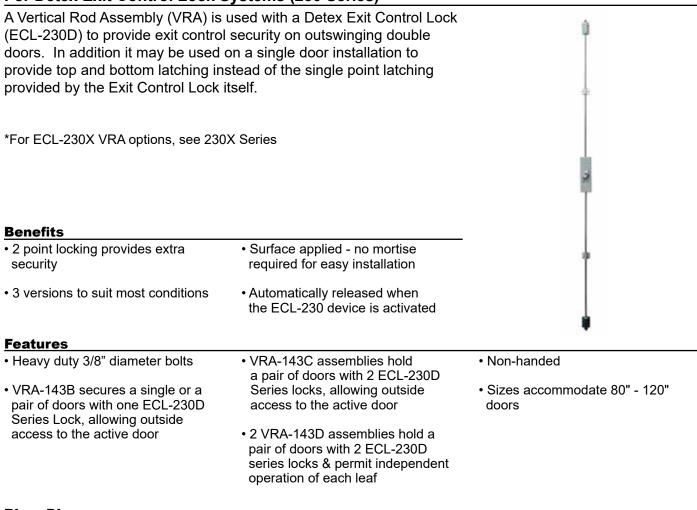

# VERTICAL ROD ASSEMBLIES VRA-143 SERIES

# For Detex Exit Control Lock Systems (230 Series)



## **Riser Diagram**





| <ul> <li>Option B (std) - Active leaf opens<br/>both</li> </ul>                                                          | Option D - Each leaf independent                                           | • Door Heights - 84" (std)<br>Special 85" to 96" and over 96'         |
|--------------------------------------------------------------------------------------------------------------------------|----------------------------------------------------------------------------|-----------------------------------------------------------------------|
| <ul> <li>Option C - Active leaf opens first;<br/>Inactive leaf remains locked until<br/>ECL-230D is activated</li> </ul> |                                                                            |