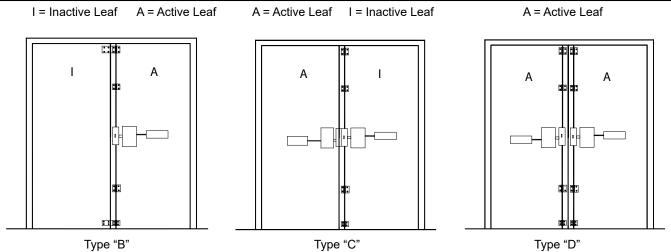

## **Riser Diagram**

| <ul> <li>Option B (std) - Active leaf opens<br/>both</li> </ul>                                                          | Option D - Each leaf independent                                           | • Door Heights - 84" (std)<br>Special 85" to 96" and over 96'         |
|--------------------------------------------------------------------------------------------------------------------------|----------------------------------------------------------------------------|-----------------------------------------------------------------------|
| <ul> <li>Option C - Active leaf opens first;<br/>Inactive leaf remains locked until<br/>ECL-230D is activated</li> </ul> |                                                                            |                                                                       |
| Accessories                                                                                                              |                                                                            |                                                                       |
| • ECL-230D<br>• ECL-230D-PH                                                                                              | <ul> <li>ECL-2100K Bar Guard Kit (for use<br/>with ECL-230D-PH)</li> </ul> | ECL-1595 - Standard cylinder<br>collar for ECL-230D or<br>ECL-230D-PH |
| * EGE-230D-FTT                                                                                                           | RC65 - Rim Cylinder                                                        | EGE-230D-F11                                                          |
| <ul> <li>ECL-436K Bar Guard Kit (for use<br/>with ECL-230D)</li> </ul>                                                   |                                                                            | DX Bolts for hinge locking                                            |
| <b>Technical Information</b>                                                                                             |                                                                            |                                                                       |
| Bolts - case hardened, heat treated and zinc plated                                                                      | Rods - steel, zinc plated                                                  | • Housing - steel, zinc plated                                        |