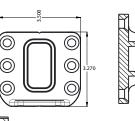

#### **Top Fitting**

0

The sill or bottom fitting has a small footprint and, once installed, bottom fasteners are hidden by the mullion tube.