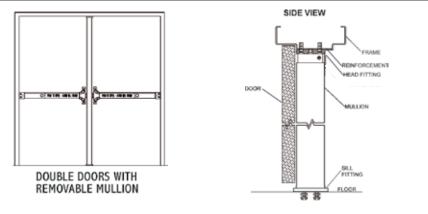

# HURRICANE-RATED REMOVABLE MULLION H90R

The Detex Removable Mullions are heavy-duty removable mullions designed for use with rim exit devices on heavy-duty pairs of doors. The design allows the mullion to be removed. Removal of top fitting screws allows tube and fitting to rotate away from frame. Approved for hurricane installations.

### **Riser Diagram**

285

**Detex Corporation** 302 Detex Drive New Braunfels, Texas 78130-3045 USA PH. (830) 629-2900 (800) 729-3839 FAX (800) 653-3839 http://www.detex.com USA Sales: marketing@detex.com International Sales: export@detex.com