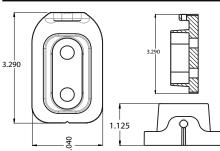

#### **Top Fitting**

0

The sill or bottom fitting has a small footprint and, once installed, bottom fasteners are hidden by the mullion tube.