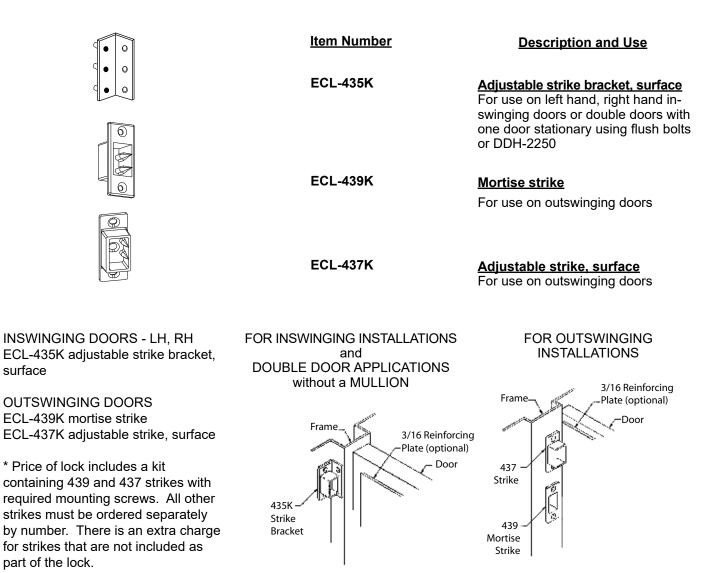

## EXIT CONTROL LOCKS CONT'D ACCESSORIES for ECL-230D SERIES and ECL-600

Single Door Mechanical Strikes for Inswinging and Outswinging Installations

surface

All bracket-mounted strikes include unique adjustable feature for proper installation alignment. All strikes supplied with wood and sheet metal mounting screws.