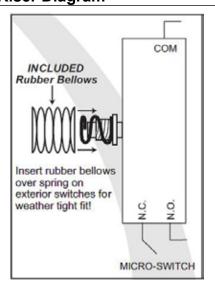

### **Technical Information**

- 4" x 4" All Active Face Plate
- 4 1/2" x 4 1/2" Formed Stainless Steel Back Plate.
- · UL Listed Momentary Switch, SPDT, 15 Amp @ 125V AC
- Rubber "Bellows" increases weather protection (included)

## Riser Diagram