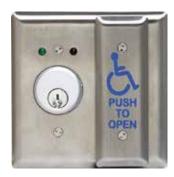

### **Keyswitch Push Plate Combination**

The CS-4730 Series heavy-duty keyswitches are used to momentarily activate low-voltage electrical devices or turn them on/off. They are commonly used to turn an operator or any activation device on and off and provide for secure activation of an automatic door.

#### **Benefits**

- The CS-4730 Series push plate switches are designed to provide reliable activation of any automatic door.
- Rubber bellows included for push plate switch for weather protection.
- Wiring is made simple with a pluggable wiring harness.
- The CS-4730 Series fit 2-gang electrical boxes with no adapters necessary.
- The keyswitch and push plate switch can be set up to work independently, or the cylinder can be used as an economical way to secure the push plate switch in after-hours applications.

#### **Features**

- The CS-4730 combo switches feature a key cylinder along with a 104739 faceplate.
- Operates with 1 1/8"-1 1/4" mortise cylinder with Adams-Rite cam.
- · Includes tamper-resistant screws.