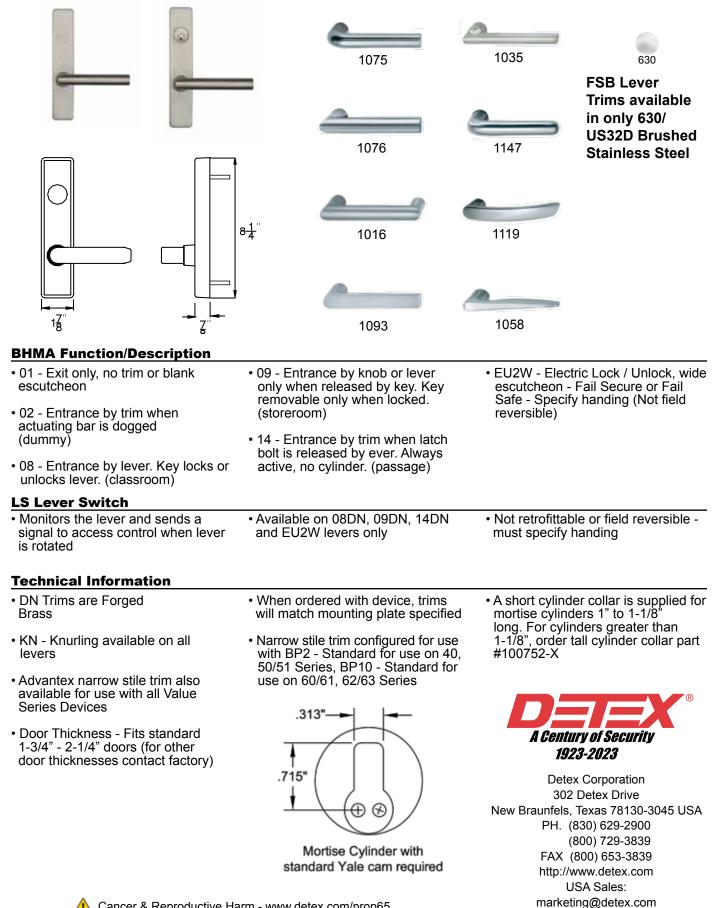

Assorted outside trims provide security for all types of installations. Built to be as durable as the panic devices, these heavy-duty trims will stand up to heavy use and abuse. The versatile design of the trims, combined with the device mounting plate, makes changing functions as simple as replacing the outside trim. This can easily be done without removing the exit device from the door. Narrow stile trims can be used on 40 Series Rim, 50 / 51 Series Surface Vertical Rods and 60 / 61 / 62 / 63 Concealed Vertical Rods. Detex uses the BHMA functions/descriptions for all trims. Anti-Microbial Coating (AM) is available on all levers - contact factory for lead time and details.