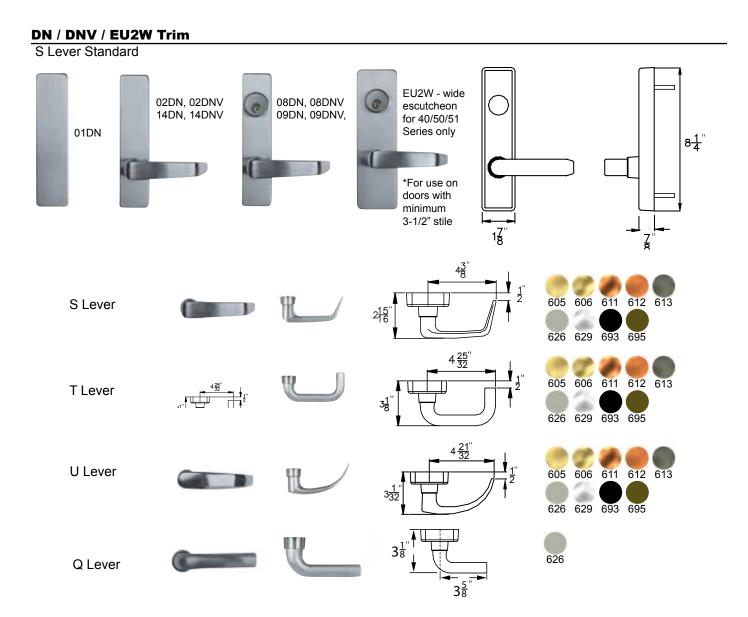

Assorted outside trims provide security for all types of installations. Built to be as durable as the panic devices, these heavy-duty trims will stand up to heavy use and abuse. The versatile design of the trims, combined with the device mounting plate, makes changing functions as simple as replacing the outside trim. This can easily be done without removing the exit device from the door. Narrow stile trims can be used on 40 Series Rim, 50 / 51 Series Surface Vertical Rods and 60 / 61 / 62 / 63 Concealed Vertical Rods. Detex uses the BHMA functions/descriptions for all trims. Anti-Microbial Coating (AM) is available on all levers - contact factory for lead time and details.

| 605 / US3   | Polished Brass           |
|-------------|--------------------------|
| 606 / US4   | Brushed Brass            |
| 611 / US9   | Polished Bronze          |
| 612 / US10  | Brushed Bronze           |
| 613 / US10B | Oil Rubbed Bronze        |
| 626 / US26D | Brushed Chrome           |
| 629 / US32  | Polished Stainless Steel |
| 693 / SPBLK | Black Painted            |
| 695 / SP313 | Dark Bronze Painted      |