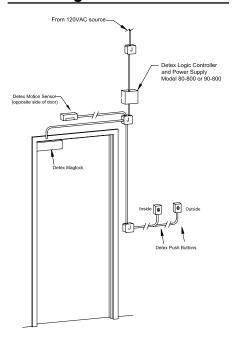

nput provides release of fail-safe locks in case of emergency (80-800/90-800)
- Field selectable outputs (80-800 only)
- Auto-resetting circuit protection (80-800/90-800)
- Battery charging circuit, PTC protection (80-800 only)
- LED system status indicator (80-800/90-800)
- Class 2 outputs (80-800/90-800)
- Heavy gauge enclosure, 18ga (80-800/90-800)
- Low battery disconnect when batteries are below 70% capacity (80-800 only)

#### **Accessories**

• Batteries (80-800 only)

#### **Technical Information**

- Input: 115VAC, 50/60 Hz
- Class 2 Rated

- 80-800 (1) Output: 12 or 24VDC,
- 90-800 (2) Outputs: 24VDC, 1A
- Battery Charger: 13.5/27VDC, 500mA (80-800 only)



- Painted Beige 80-800
- Painted Black 90-800

## Dimensions (80-800)



# **Dimensions (90-800)**



## **Riser Diagram**



# **Listings and Approvals**



## **Detex Limited Warranty**

3 Year Limited Manufacturer's Warranty



**Detex Corporation** 302 Detex Drive New Braunfels, Texas 78130-3045 USA PH. (830) 629-2900 (800) 729-3839 FAX (800) 653-3839

http://www.detex.com **USA Sales:** 

marketing@detex.com International Sales: export@detex.com