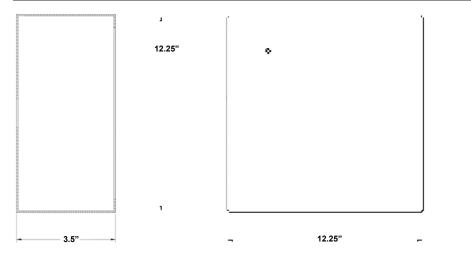

ice and inspection

#### **Features**

- Fire alarm input provides release of fail-safe locks in case of emergency (80-800/90-800)
- Field selectable outputs (80-800 only)
- Auto-resetting circuit protection (80-800/90-800)
- Battery charging circuit, PTC protection (80-800 only)
- LED system status indicator (80-800/90-800)
- Class 2 outputs (80-800/90-800)
- Heavy gauge enclosure, 18ga (80-800/90-800)
- Low battery disconnect when batteries are below 70% capacity (80-800 only)

#### **Accessories**

• Batteries (80-800 only)

#### **Technical Information**

- Input: 115VAC, 50/60 Hz
- Class 2 Rated

- 80-800 (1) Output: 12 or 24VDC,
- 90-800 (2) Outputs: 24VDC, 1A
- Battery Charger: 13.5/27VDC, 500mA (80-800 only)



- Painted Beige 80-800
- Painted Black 90-800

## Dimensions (80-800)



# **Dimensions (90-800)**



## **Riser Diagram**



# **Listings and Approvals**



## **Detex Limited Warranty**

3 Year Limited Manufacturer's Warranty



**Detex Corporation** 302 Detex Drive New Braunfels, Texas 78130-3045 USA PH. (830) 629-2900 (800) 729-3839 FAX (800) 653-3839

http://www.detex.com **USA Sales:** 

marketing@detex.com International Sales: export@detex.com