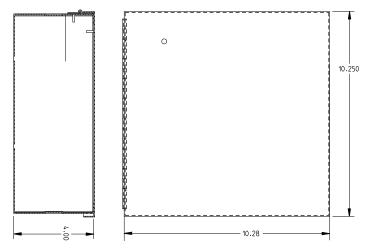

atures**

- Fire alarm input provides release of fail-safe locks in case of emergency (80-800/90-800)
- Field selectable outputs (80-800 only)
- Auto-resetting circuit protection (80-800/90-800)
- Battery charging circuit, PTC protection (80-800 only)
- LED system status indicator (80-800/90-800)
- Class 2 outputs (80-800/90-800)
- Heavy gauge enclosure, 18ga (80-800/90-800)
- Low battery disconnect when batteries are below 70% capacity (80-800 only)

#### **Accessories**

• Batteries (80-800 only)

#### **Technical Information**

- Input: 115VAC, 50/60 Hz
- Class 2 Rated

- 80-800 (1) Output: 12 or 24VDC,
- 90-800 (2) Outputs: 24VDC, 1A
- Battery Charger: 13.5/27VDC, 500mA (80-800 only)



- Painted Beige 80-800
- Painted Black 90-800

## Dimensions (80-800)



# **Dimensions (90-800)**



## **Riser Diagram**



# **Listings and Approvals**



## **Detex Limited Warranty**

3 Year Limited Manufacturer's Warranty



**Detex Corporation** 302 Detex Drive New Braunfels, Texas 78130-3045 USA PH. (830) 629-2900 (800) 729-3839 FAX (800) 653-3839

http://www.detex.com **USA Sales:** 

marketing@detex.com International Sales: export@detex.com