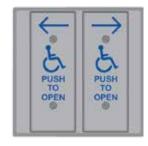

## **Vestibule Push Plate**

The 104744-X Vestibule switches combine architectural quality finishes with industrial grade components to provide attractive and reliable automatic door activation.

-H

-P

-HSS

#### **Features**

- The 104744 Series features 2 1 1/2" x 4 1/2" face plates in either stainless steel or blue powder coated aluminum with etched and paint filled legends.
- · Includes tamper-resistant screws.
- 2 1 1/2" x 4 1/2" All Active Face Plates
- 4 1/2" x 4 1/2" Formed Stainless Steel Back Plate.
- Rubber "Bellows" increases weather protection (included).