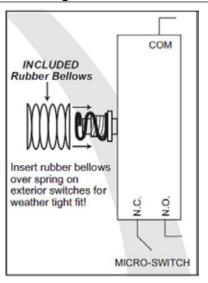

#### **Features**

- The 104744 Series features 2 1 1/2" x 4 1/2" face plates in either stainless steel or blue powder coated aluminum with etched and paint filled legends.
- · Includes tamper-resistant screws.
- 2 1 1/2" x 4 1/2" All Active Face Plates
- 4 1/2" x 4 1/2" Formed Stainless Steel Back Plate.
- Rubber "Bellows" increases weather protection (included).

## **Technical Information**

- 2 1/2" x 4 1/2" All Active Face Plate.
- 4 1/2" x 4 1/2" Formed Stainless

Steel Back Plate

- · UL Listed Momentary Switch, SPDT, 15 Amp @ 125V AC
- · Rubber "Bellows" increases weather protection (included)