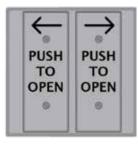

## **Vestibule Push Plate**

The 104744-X Vestibule switches combine architectural quality finishes with industrial grade components to provide attractive and reliable automatic door activation.

-H

-P

-HSS

#### **Features**

- The 104744 Series features 2 1 1/2" x 4 1/2" face plates in either stainless steel or blue powder coated aluminum with etched and paint filled legends.
- · Includes tamper-resistant screws.
- 2 1 1/2" x 4 1/2" All Active Face Plates
- 4 1/2" x 4 1/2" Formed Stainless Steel Back Plate.
- Rubber "Bellows" increases weather protection (included).