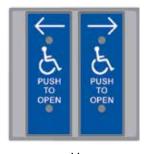

## **Vestibule Push Plate**

The 104744-X Vestibule switches combine architectural quality finishes with industrial grade components to provide attractive and reliable automatic door activation.

-H

-P

-HSS

#### **Features**

- The 104744 Series features 2 1 1/2" x 4 1/2" face plates in either stainless steel or blue powder coated aluminum with etched and paint filled legends.
- · Includes tamper-resistant screws.
- 2 1 1/2" x 4 1/2" All Active Face Plates
- 4 1/2" x 4 1/2" Formed Stainless Steel Back Plate.
- Rubber "Bellows" increases weather protection (included).