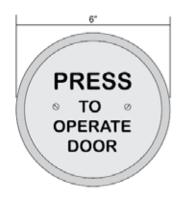

### 6" Round Push Plate Switches

The 104743-X switches combine architectural quality finishes with industrial grade components to provide attractive and reliable automatic door activation.

### **Features**

- The 104742 Series features 5 1/2" round face plates in either stainless steel or blue powder coated aluminum with etched and paint-filled legends.
- · Includes tamper-resistant screws.
- 5 1/2" All Active Face Plate.
- H 6" Formed Stainless Steel Back Plate.
- A surface mount box is also available. 104738-1030
- Rubber "Bellows" increases weather protection (included).
- Fits single or 2-gang Electrical Box, 104738-1030 Surface Mount Box, or 104753-R6 Mounting Box With Transmitter.