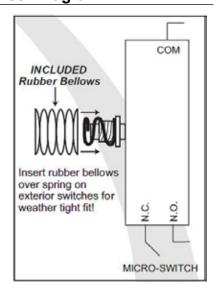

### **Features**

- The 104742 Series features 5 1/2" round face plates in either stainless steel or blue powder coated aluminum with etched and paint-filled legends.
- · Includes tamper-resistant screws.
- 5 1/2" All Active Face Plate.
- H 6" Formed Stainless Steel Back Plate.
- A surface mount box is also available. 104738-1030
- Rubber "Bellows" increases weather protection (included).
- Fits single or 2-gang Electrical Box, 104738-1030 Surface Mount Box, or 104753-R6 Mounting Box With Transmitter.

### **Technical Information**

- 5 1/2" All Active Face Plate
- 6" Formed Stainless Steel Back Plate
- UL Listed Momentary Switch, SPDT, 15 Amp @ 125V AC
- Rubber "Bellows" increases weather protection (included)