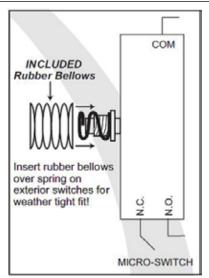

#### **Features**

- The 104739 Series features

   1 1/2" x 4 1/2" face plates in either stainless steel or blue powder coated aluminum with etched and paint-filled legends.
- · Includes tamper-resistant screws.
- 1 1/2" x 4 1/2" All Active Face Plate.
- 1 11/16" x 4 1/2" Formed Stainless Steel Back Plate.
- Rubber "Bellows" Increases
   Weather Protection (included).

### **Technical Information**

- 1 1/2"x 4 1/2" All Active Face Plate
- 1 11/16" x 4 1/2" Formed Stainless Steel Back Plate
- UL Listed Momentary Switch, SPDT, Mom., 15 Amp @ 125V AC
- Rubber "Bellows" Increases
   Weather Protection (included)