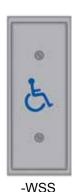

# **Jamb Mount Push Plate**

The 104739-X Jamb Mount switches combine architectural quality finishes with industrial grade components to provide attractive and reliable automatic door activation.

### **Benefits**

- The 104739 Series push plate switches are designed to provide reliable activation of any automatic door.
- Each unit is built utilizing heavy gauge stainless steel, aircraft quality rivets and screws.
- Designed as a universal switch, the 104739 Series fits 1 3/4" Frame or 104738-1010, 104753-J Surface Mount Box with no adapters necessary.
- Durable finishes.
- The most reliable switch in the industry.

#### **Features**

- The 104739 Series features

   1 1/2" x 4 1/2" face plates in either stainless steel or blue powder coated aluminum with etched and paint-filled legends.
- · Includes tamper-resistant screws.
- 1 1/2" x 4 1/2" All Active Face Plate.
- 1 11/16" x 4 1/2" Formed Stainless Steel Back Plate.
- Rubber "Bellows" Increases
   Weather Protection (included).