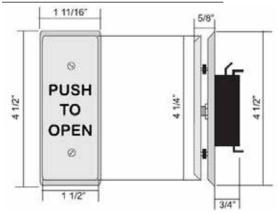

#### **Features**

- The 104739 Series features

   1 1/2" x 4 1/2" face plates in either stainless steel or blue powder coated aluminum with etched and paint-filled legends.
- · Includes tamper-resistant screws.
- 1 1/2" x 4 1/2" All Active Face Plate.
- 1 11/16" x 4 1/2" Formed Stainless Steel Back Plate.
- Rubber "Bellows" Increases
   Weather Protection (included).

### **Technical Information**

- 1 1/2"x 4 1/2" All Active Face Plate
- 1 11/16" x 4 1/2" Formed Stainless Steel Back Plate
- UL Listed Momentary Switch, SPDT, Mom., 15 Amp @ 125V AC
- Rubber "Bellows" Increases
   Weather Protection (included)

### **Dimensions**

Detex Corporation
302 Detex Drive

New Braunfels, Texas 78130-3045 USA
PH. (830) 629-2900
(800) 729-3839

FAX (800) 653-3839

http://www.detex.com
USA Sales:

marketing@detex.com International Sales: export@detex.com