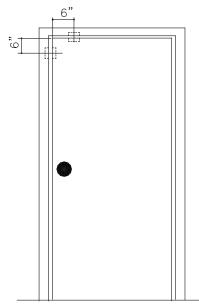

# MS-2049F POSITION The preferred position of the mag-

netic switch is the top of the door, centered approximately 6" from the edge of the door, as shown.

Contacts should be installed so that the door cannot be opened more than 2 inches without causing an alarm condition.