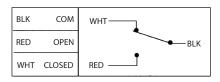

# ELECTRICAL SPECIFICATIONS

SWITCH (SPDT) MAXIMUM CONTACT RATING; 500 mA at 24V

### SHOWN DOOR SECURE