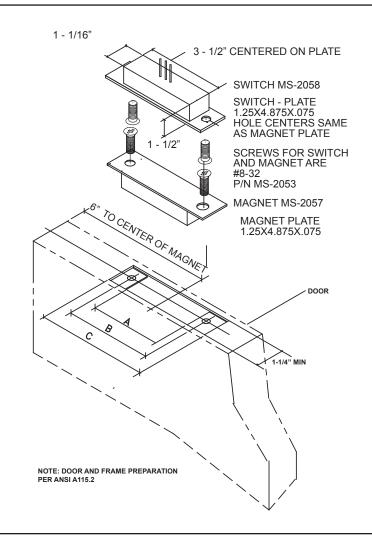

## A = 3-1/2" MIN B = 4-1/8" C = 4-15/16" MIN

NOTE: The dimensions given in the illustration apply to the door and frame preparation for top of door or latch side installation. Special screws,  $\#8-32 \times 1/4$ " flat head are provided. Special attention must be given to the alignment of the switch and magnet, especially longitudinal. The maximum allowable misalignment in any direction is 1/8".