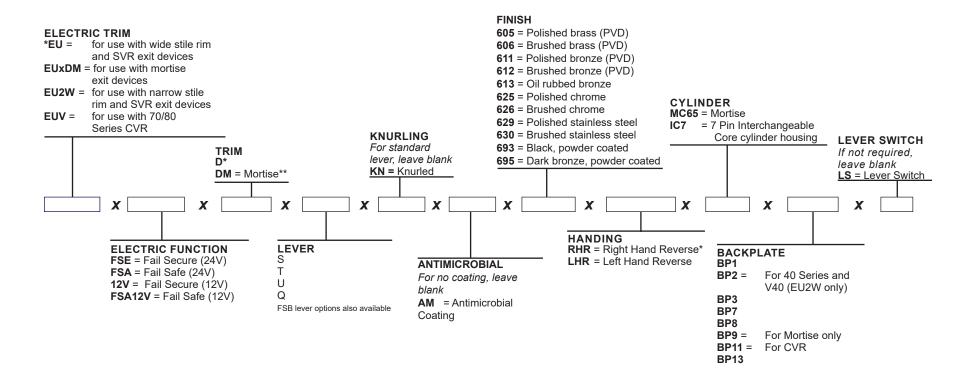

## **Electric Unlock (EU) HOW TO ORDER**

**Examples**: 10EU (includes 10 Series, 08 trim function, D type trim, S lever, Fail Secure, 626 finish, RHR)

10EU x FSA (includes 10 Series, 09 trim function, D type trim, S lever, Fail Safe, 626 finish, RHR)

30EU x FSA x DMT x 605 x LHR (includes 30 Series, 09 trim function, DM type trim, T lever, Fail Safe, 605 finish, LHR) V40EU2W x MC65 (includes V40 Series, 08 trim function, D type trim, S lever, Fail Secure, MC65, 626 finish, RHR)

NOTE: \* = default

\*\* = for mortise only