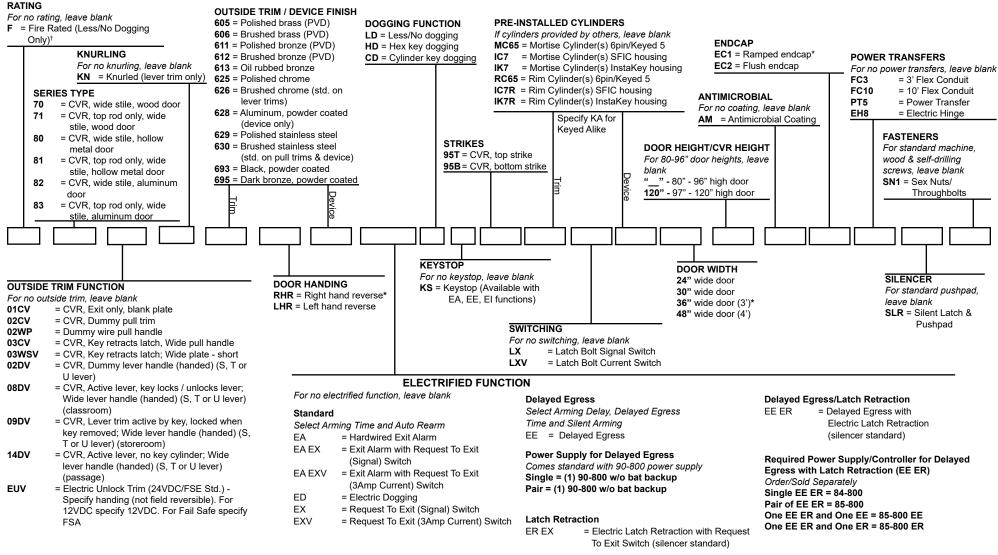

## **ADVANTEX**® 70/71/80/81/82/83 SERIES (WIDE CONCEALED VERTICAL ROD)

†(70/71 Series only) For use with single doors up to 4'x8' and pairs of doors up to 8'x8' with Listed 90 MINUTE - See 70/71 Series Catalog page for more information

Fire-rated trims must be fail safe (FSA)

\*\*Other FSB levers available: 1016, 1035, 1058, 1075, 1093, 1119, 1147. FSB levers available in 630 finish only. See catalog pages for more information.

Power Supply / Controller for Latch Retraction Only (ER) Order/Sold Separately Single = 81-800 Pair = 82-800

2 Independent Singles = 83-800

Detex products can expose you to chemicals including Chromium (hexavalent compounds) and Lead, which are known to the State of California to cause cancer and birth defects or other reproductive harm. For more information go to www.detex.com/prop65