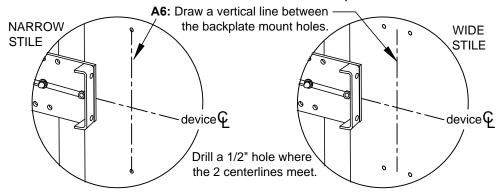

#### For 03GS Lock Box

A7: Drill four 1/4" holes at the locations shown below.

A9: Mount cylinder in 03GS Lock Box

For 08GSN Trim Spacer

A7: 08GSN ONLY: Drill two 1/4" holes at the locations shown below.