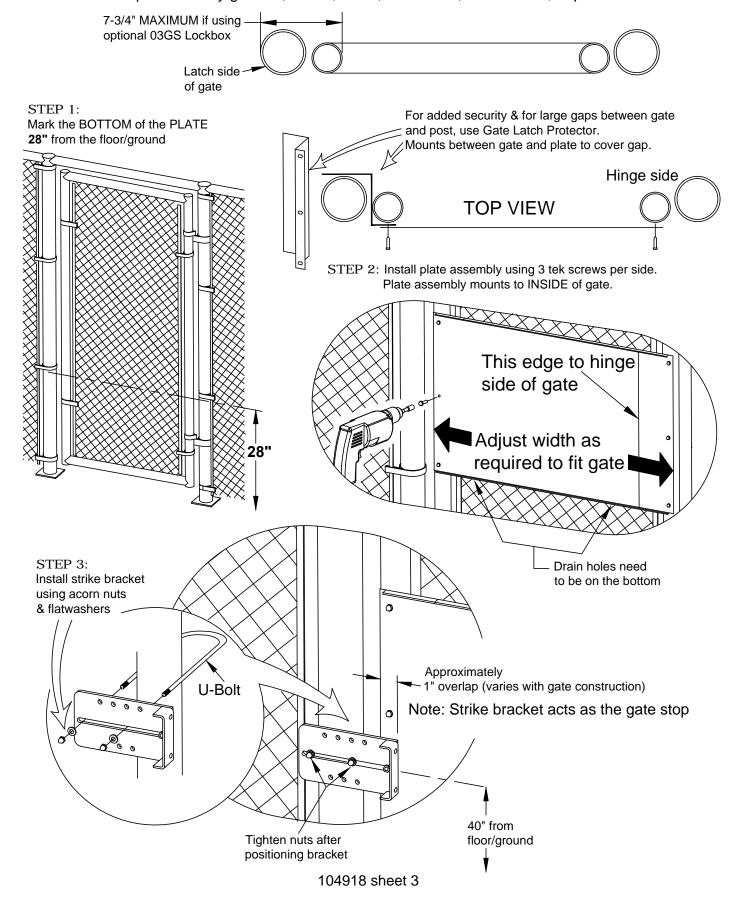

## **Installing the Adjustable Gate Plate**

Tools required: Safety glasses, Pencil, Level, Power drill, Screwdriver, Tape measure

# Detex panic device gate mounted instructions (Value Series shown, Advantex similar)

(continued from sheet 2)

### STEP A: Install device mounting plate

Detex panic device mounting hardware supplied with Detex device.