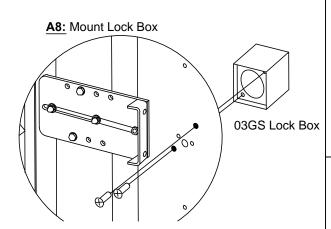

## OPTIONAL: Required for 03GS Lock Box and 08GS / 08GSN Trim Spacers

#### For 03GS Lock Box

A7: Drill four 1/4" holes at the locations shown below.

A9: Mount cylinder in 03GS Lock Box

For 08GSN Trim Spacer

A7: 08GSN ONLY: Drill two 1/4" holes at the locations shown below.