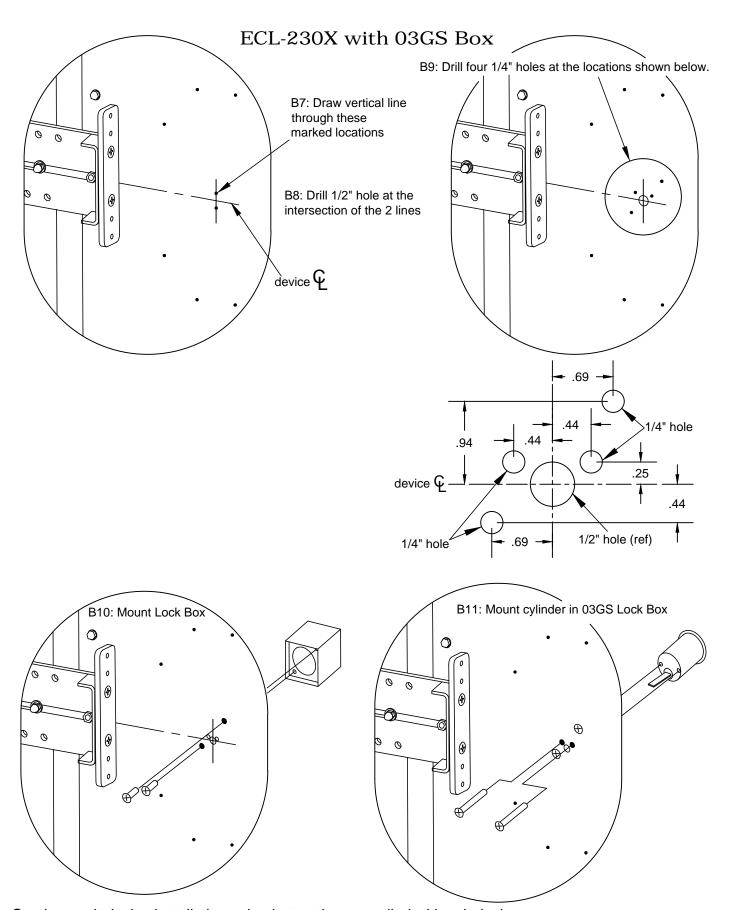

# ECL-230X device gate mounted instructions (continued from sheet 2)

## STEP B: Install device mounting plate

Detex panic device mounting hardware supplied with Detex device.

Continue exit device installation using instructions supplied with exit device.