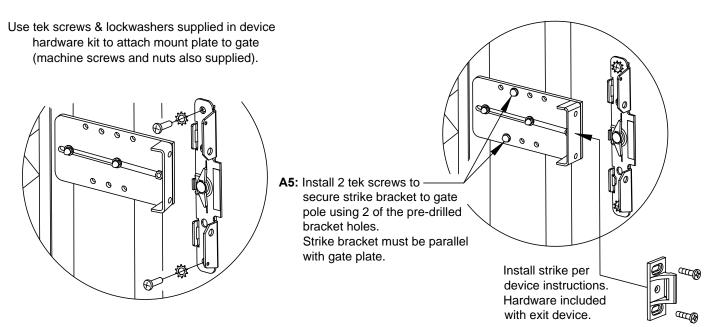

### STEP A: Install device mounting plate

Detex panic device mounting hardware supplied with Detex device.

# A4: NOTE: IF 03GS Lock Box or 08GS / 08GSN Trim Spacers are to be used, see next page before doing step A4.

Continue exit device installation using instructions supplied with exit device.

104918 sheet 4