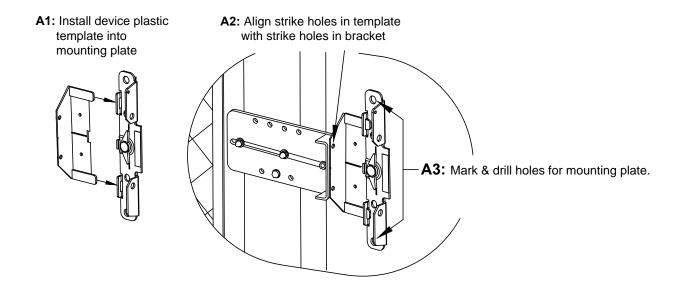

### STEP A: Install device mounting plate

Detex panic device mounting hardware supplied with Detex device.

# A4: NOTE: IF 03GS Lock Box or 08GS / 08GSN Trim Spacers are to be used, see next page before doing step A4.

Continue exit device installation using instructions supplied with exit device.

104918 sheet 4