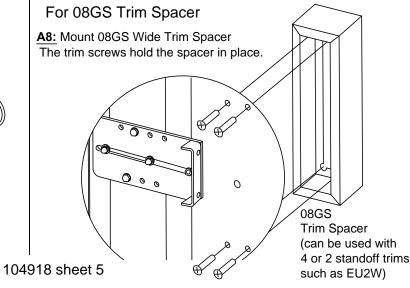

## OPTIONAL: Required for 03GS Lock Box and 08GS / 08GSN Trim Spacers

#### For 03GS Lock Box

A7: Drill four 1/4" holes at the locations shown below.

A9: Mount cylinder in 03GS Lock Box

For 08GSN Trim Spacer

A7: 08GSN ONLY: Drill two 1/4" holes at the locations shown below.