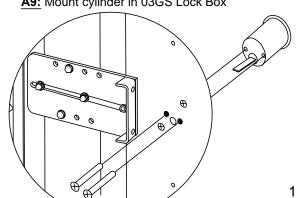

#### For 03GS Lock Box

A7: Drill four 1/4" holes at the locations shown below.

A9: Mount cylinder in 03GS Lock Box

For 08GSN Trim Spacer

A7: 08GSN ONLY: Drill two 1/4" holes at the locations shown below.