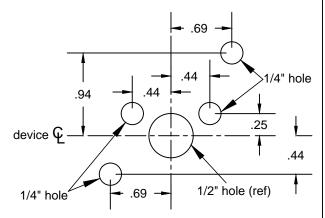

#### For 03GS Lock Box

A7: Drill four 1/4" holes at the locations shown below.

A9: Mount cylinder in 03GS Lock Box

For 08GSN Trim Spacer

A7: 08GSN ONLY: Drill two 1/4" holes at the locations shown below.