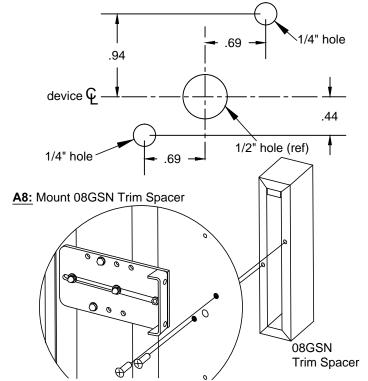

# A4: NOTE: IF 03GS Lock Box or 08GS / 08GSN Trim Spacers are to be used, see next page before doing step A4.

Continue exit device installation using instructions supplied with exit device.

104918 sheet 4

## OPTIONAL: Required for 03GS Lock Box and 08GS / 08GSN Trim Spacers

#### For 03GS Lock Box

A7: Drill four 1/4" holes at the locations shown below.

A9: Mount cylinder in 03GS Lock Box

For 08GSN Trim Spacer

A7: 08GSN ONLY: Drill two 1/4" holes at the locations shown below.