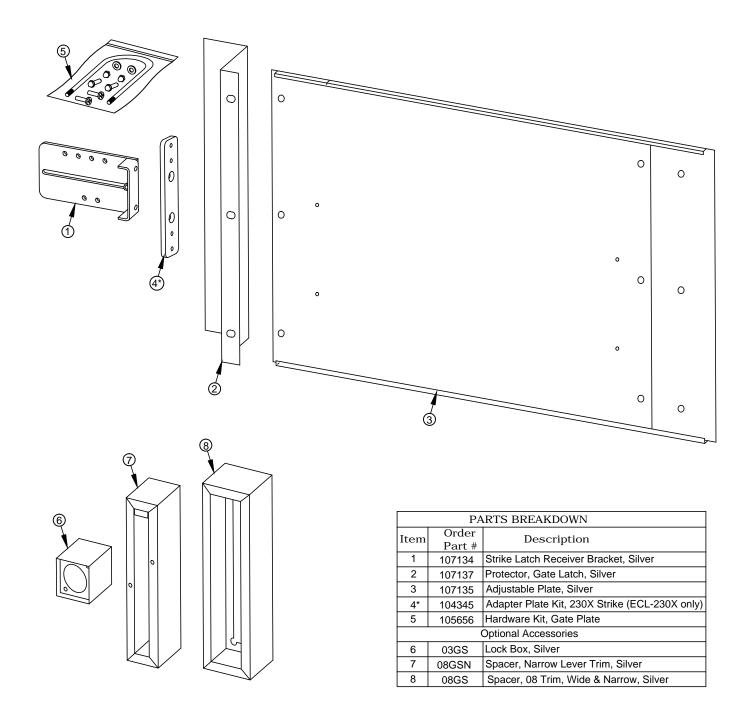

### INSTRUCTIONS FOR INSTALLING ADJUSTABLE GATE PLATE (GTPLKIT & GTPL230X)

Drawing # 105959

| Device parts breakdown view with part numbers                                                   | Table of Contents                                             | Sheet |
|-------------------------------------------------------------------------------------------------|---------------------------------------------------------------|-------|
| Install Value Series or Advantex mounting plate and strike                                      | Device parts breakdown view with part numbers                 | 2     |
| Install 03GS, 08GS or 08GSN options for Value Series/Advantex 5 Install ECL-230X mounting plate | Install gate plate and strike bracket                         | 3     |
| Install ECL-230X mounting plate 6                                                               | Install Value Series or Advantex mounting plate and strike    | 4     |
|                                                                                                 | Install 03GS, 08GS or 08GSN options for Value Series/Advantex | 5     |
| Install 03GS option for ECL-230X7                                                               | Install ECL-230X mounting plate                               | 6     |
|                                                                                                 |                                                               |       |