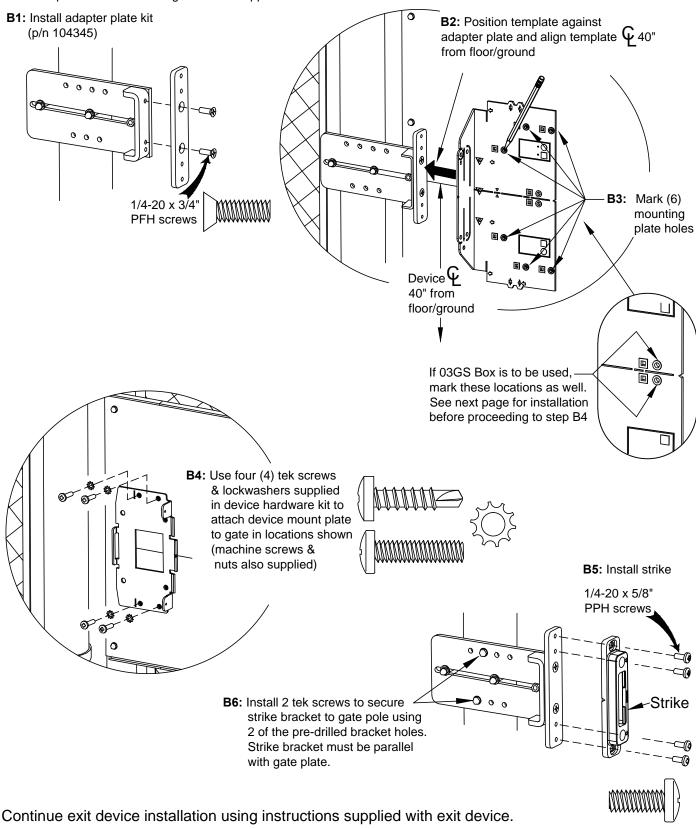

### STEP A: Install device mounting plate

Detex panic device mounting hardware supplied with Detex device.

# A4: NOTE: IF 03GS Lock Box or 08GS / 08GSN Trim Spacers are to be used, see next page before doing step A4.

Continue exit device installation using instructions supplied with exit device.

104918 sheet 4