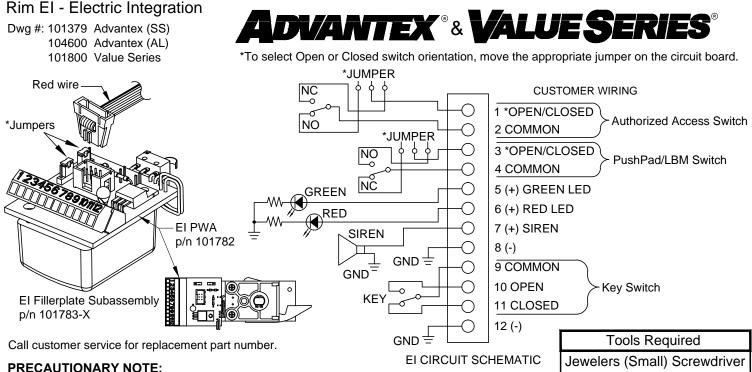

## INSTALLATION INSTRUCTIONS FOR ADVANTEX / VALUE SERIES RIM EI PRODUCT

Be careful when installing filler plate assembly not to damage ribbon cable.

Theory of Operation:

- Door Closed Deadlocking actuator activates PushPad/LBM (Latch Bolt Monitoring) Switch. Authorized Access Switch is not affected.
- Door Closed Depressing PushPad changes the state of the PushPad/LBM Switch. Authorized Access Switch is not affected.
- Door Closed Authorized (Auth) Access Switch is activated by operating outside trim. As the latchbolt begins to retract, the PushPad/LBM Switch is also activated.

| Terminal<br>No. | Comments                                                                                                                                                                                        |
|-----------------|-------------------------------------------------------------------------------------------------------------------------------------------------------------------------------------------------|
| 1, 2*           | Authorized Access switch is activated by outside lever trim                                                                                                                                     |
| 3, 4*           | PushPad/LBM monitors the pushpad and the deadlocking actuator in the latchbolt. Activation of the pushpad will transfer switch contact. LBM (latch bolt monitor) in series with pushpad switch. |
| 5               | GREEN LED (+) 12 to 24 volts DC, 10ma max                                                                                                                                                       |
| 6               | RED LED (+) 12 to 24 volts DC, 10ma max                                                                                                                                                         |
| 7               | SIREN (+) 12 to 24 volts DC, 110ma max                                                                                                                                                          |
| 8               | GROUND (-) common to Green, Red, and siren                                                                                                                                                      |
| 9               | KEY SWITCH common 12 to 24 volts DC, 500ma                                                                                                                                                      |
| 10              | KEY SWITCH normally open contact                                                                                                                                                                |
| 11              | KEY SWITCH normally closed contact                                                                                                                                                              |
| 12              | GROUND (-) common to Green, Red, and siren                                                                                                                                                      |