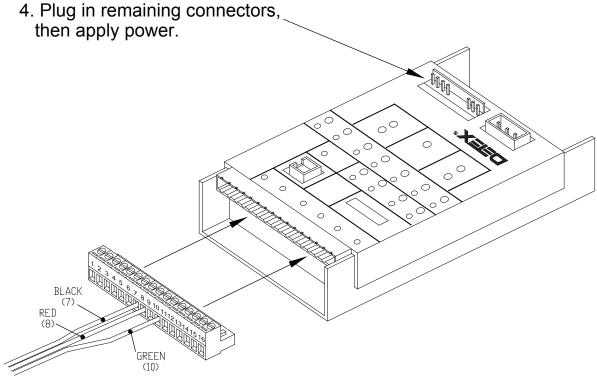

## SERVICE REPLACEMENT FOR UDC1000 CONTROLLER

- 1. Remove power from device, unplug all connectors to controller then remove controller.
- 2. When replacing B100S:

  CAUTION To avoid damage, replace existing 16 pin connector with new connector provided with UDC1000 controller (see below).
- 3. Attach UDC1000 to device in place of B100S controller using the same hardware .

Swap wires from existing connector to connector provided with UDC1000 controller in positions shown above