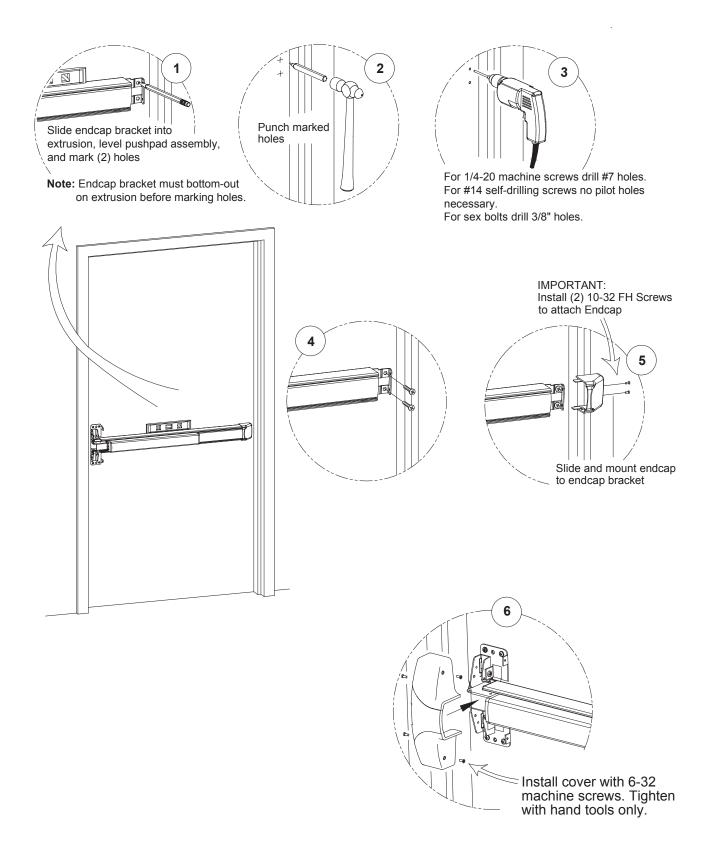

| Fastener Table       |                |     |                          |             |                                                                                                                           |  |
|----------------------|----------------|-----|--------------------------|-------------|---------------------------------------------------------------------------------------------------------------------------|--|
|                      |                |     | Drill Bit                | Tap Wrench  | Comments                                                                                                                  |  |
| DE                   | 7 <b>—X</b>    | ®   | anna                     |             | Use Either Machine Screws, Sheetmetal Screws,<br>or Sex Nuts                                                              |  |
| Machine Screws       | #1/4-20 x 1/4" | РРН |                          |             | Used to Fasten Centercase Unit onto Mounting plate                                                                        |  |
|                      | #1/4-20 x 1"   | PPH | #7 or 13/64"             | #1/4-20 Tap | Used on Strike, Mounting plate, and Endcap Mounting Holes                                                                 |  |
| Self-drilling Screws | #10 x 1"       | PFH | NOT REQUIRED             |             | Used on 99 Strike Center Mounting Hole                                                                                    |  |
| <pre>{hummul}</pre>  | #14 x 1"       | PPH | NOT REQUIRED             |             | Metal Applications<br>Used on Strike, Mounting plate, and Endcap Mounting Holes                                           |  |
| Sex Nut              | #1/4-20        |     | 9/32" Interior Door Face |             | Recommended on Fire Rated Wood and<br>Unreinforced Hollow Metal Doors<br>Used on Mounting plate and Endcap Mounting Holes |  |
|                      |                |     | 3/8" Exterior Door Face  |             |                                                                                                                           |  |