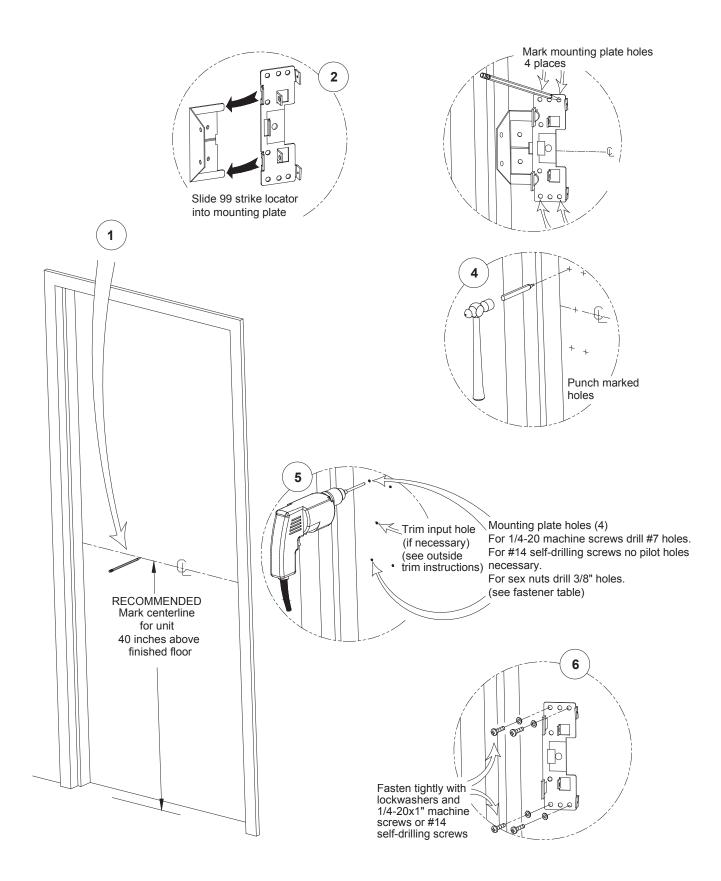

| Fastener Table       |                |     |                          |             |                                                                                                                           |  |
|----------------------|----------------|-----|--------------------------|-------------|---------------------------------------------------------------------------------------------------------------------------|--|
|                      |                |     | Drill Bit                | Tap Wrench  | Comments                                                                                                                  |  |
| DE                   | 7 <b>—X</b>    | ®   | anna                     |             | Use Either Machine Screws, Sheetmetal Screws,<br>or Sex Nuts                                                              |  |
| Machine Screws       | #1/4-20 x 1/4" | РРН |                          |             | Used to Fasten Centercase Unit onto Mounting plate                                                                        |  |
|                      | #1/4-20 x 1"   | PPH | #7 or 13/64"             | #1/4-20 Tap | Used on Strike, Mounting plate, and Endcap Mounting Holes                                                                 |  |
| Self-drilling Screws | #10 x 1"       | PFH | NOT REQUIRED             |             | Used on 99 Strike Center Mounting Hole                                                                                    |  |
| <pre>{hummul}</pre>  | #14 x 1"       | PPH | NOT REQUIRED             |             | Metal Applications<br>Used on Strike, Mounting plate, and Endcap Mounting Holes                                           |  |
| Sex Nut              | #1/4-20        |     | 9/32" Interior Door Face |             | Recommended on Fire Rated Wood and<br>Unreinforced Hollow Metal Doors<br>Used on Mounting plate and Endcap Mounting Holes |  |
|                      |                |     | 3/8" Exterior Door Face  |             |                                                                                                                           |  |

Note: Fastener selection will vary per catalog configuration and kits ordered.

| Tools Required |              |  |  |  |  |
|----------------|--------------|--|--|--|--|
| Power Drill    | Pencil       |  |  |  |  |
|                | Hack Saw     |  |  |  |  |
| Safety Glasses | Hammer       |  |  |  |  |
| Level          | Tape Measure |  |  |  |  |
| Screw Driver   | Center Punch |  |  |  |  |
|                |              |  |  |  |  |