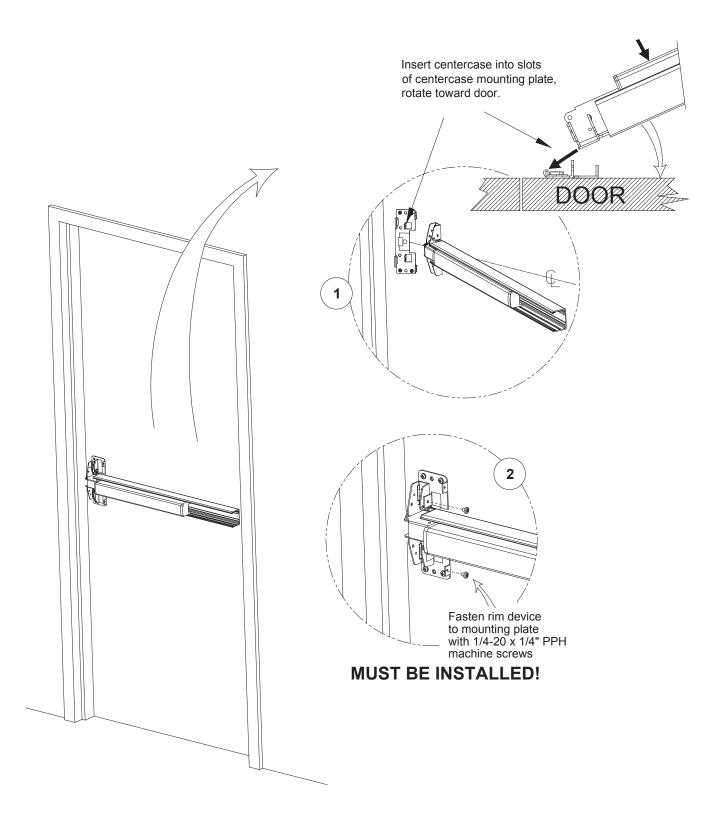

| Fastener Table       |                |     |                          |             |                                                                                                                           |  |
|----------------------|----------------|-----|--------------------------|-------------|---------------------------------------------------------------------------------------------------------------------------|--|
|                      |                |     | Drill Bit                | Tap Wrench  | Comments                                                                                                                  |  |
| DE                   | 7 <b>—X</b>    | ®   | anna                     |             | Use Either Machine Screws, Sheetmetal Screws,<br>or Sex Nuts                                                              |  |
| Machine Screws       | #1/4-20 x 1/4" | РРН |                          |             | Used to Fasten Centercase Unit onto Mounting plate                                                                        |  |
|                      | #1/4-20 x 1"   | PPH | #7 or 13/64"             | #1/4-20 Tap | Used on Strike, Mounting plate, and Endcap Mounting Holes                                                                 |  |
| Self-drilling Screws | #10 x 1"       | PFH | NOT REQUIRED             |             | Used on 99 Strike Center Mounting Hole                                                                                    |  |
| <pre>{hummul}</pre>  | #14 x 1"       | PPH | NOT REQUIRED             |             | Metal Applications<br>Used on Strike, Mounting plate, and Endcap Mounting Holes                                           |  |
| Sex Nut              | #1/4-20        |     | 9/32" Interior Door Face |             | Recommended on Fire Rated Wood and<br>Unreinforced Hollow Metal Doors<br>Used on Mounting plate and Endcap Mounting Holes |  |
|                      |                |     | 3/8" Exterior Door Face  |             |                                                                                                                           |  |