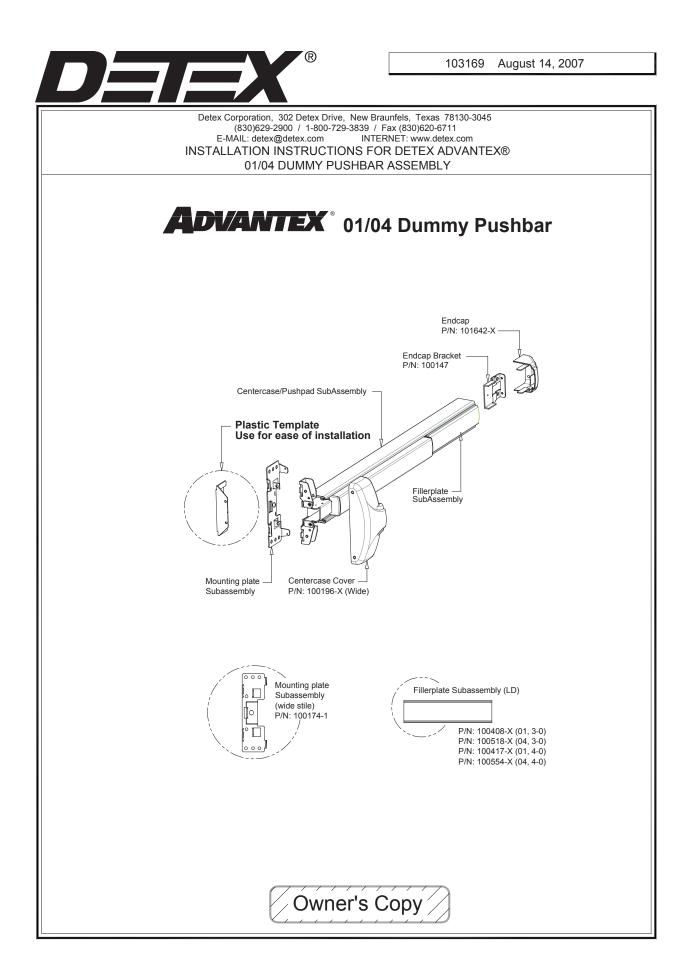

| Fastener Table       |                |     |                          |             |                                                                                                                           |  |
|----------------------|----------------|-----|--------------------------|-------------|---------------------------------------------------------------------------------------------------------------------------|--|
|                      |                |     | Drill Bit                | Tap Wrench  | Comments                                                                                                                  |  |
| DE                   | 7 <b>—X</b>    | ®   | anna                     |             | Use Either Machine Screws, Sheetmetal Screws,<br>or Sex Nuts                                                              |  |
| Machine Screws       | #1/4-20 x 1/4" | РРН |                          |             | Used to Fasten Centercase Unit onto Mounting plate                                                                        |  |
|                      | #1/4-20 x 1"   | PPH | #7 or 13/64"             | #1/4-20 Tap | Used on Strike, Mounting plate, and Endcap Mounting Holes                                                                 |  |
| Self-drilling Screws | #10 x 1"       | PFH | NOT REQUIRED             |             | Used on 99 Strike Center Mounting Hole                                                                                    |  |
| <pre>{hummul}</pre>  | #14 x 1"       | PPH | NOT REQUIRED             |             | Metal Applications<br>Used on Strike, Mounting plate, and Endcap Mounting Holes                                           |  |
| Sex Nut              | #1/4-20        |     | 9/32" Interior Door Face |             | Recommended on Fire Rated Wood and<br>Unreinforced Hollow Metal Doors<br>Used on Mounting plate and Endcap Mounting Holes |  |
|                      |                |     | 3/8" Exterior Door Face  |             |                                                                                                                           |  |