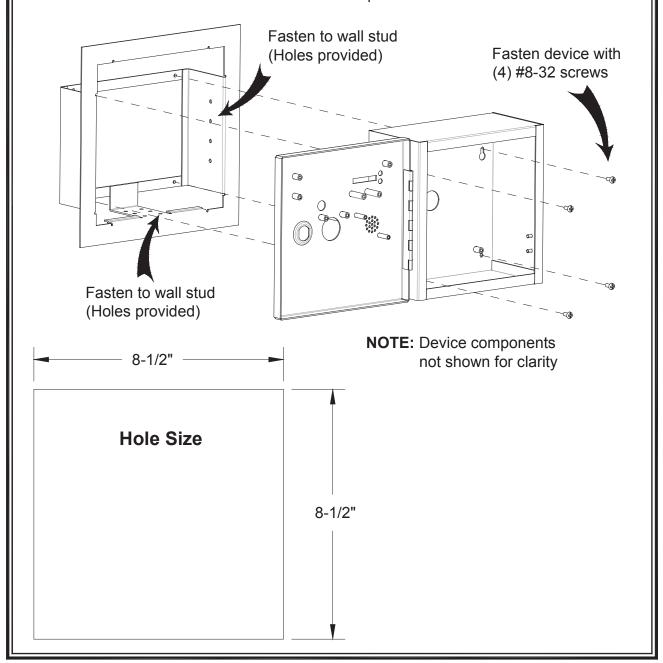

## INSTALLATION INSTRUCTIONS FOR EAX-3500FK FLUSH MOUNT KIT

Safety glasses required for installation

**WARNING:** Be careful to avoid plumbing and electrical when cutting into wall.

- 1. Locate vertical stud.
- 2. Cut 8-1/2" x 8-1/2" square hole. Insure stud is located on left or right edge of hole.
- 3. Adding a horizontal stud may be required. Fasten flush mount kit per illustration.
- 4. Take caution with screw head size due to space limitations.