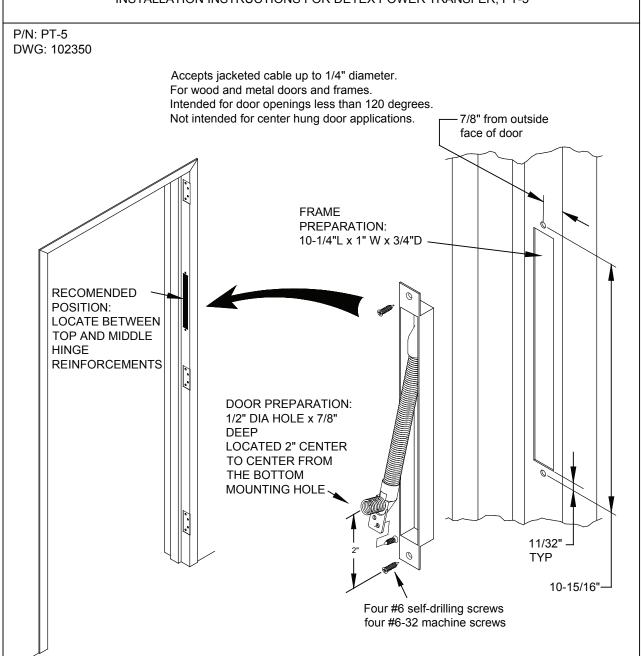

## INSTALLATION INSTRUCTIONS FOR DETEX POWER TRANSFER, PT-5

Detex® Security Hardware, when properly installed, used and maintained, is warranted to be free of defects in material and workmanship. We will, for a period of one (1) year from the date of purchase, repair or replace any part which, upon our examination, proves to be defective under normal use. Electrical components, when properly installed, used and maintained, are warranted to be free of defects in material and workmanship for a period of one (1) year. This warranty will be honored only upon presentation of proof that the product covered thereby was purchased directly from an authorized Detex distributor. WE SHALL NOT BE LIABLE FOR ANY DIRECT, INCIDENTAL OR CONSEQUENTIAL LOSS OR DAMAGE ARISING OUT OF THE FAILURE OF THIS PANIC HARDWARE TO OPERATE.