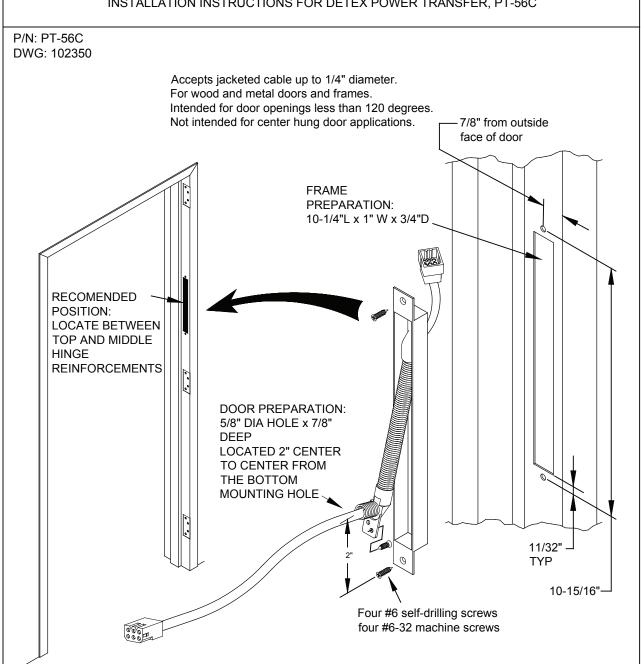

## INSTALLATION INSTRUCTIONS FOR DETEX POWER TRANSFER, PT-56C

Detex® Security Hardware, when properly installed, used and maintained, is warranted to be free of defects in material and workmanship. We will, for a period of one (1) year from the date of purchase, repair or replace any part which, upon our examination, proves to be defective under normal use. Electrical components, when properly installed, used and maintained, are warranted to be free of defects in material and workmanship for a period of one (1) year. This warranty will be honored only upon presentation of proof that the product covered thereby was purchased directly from an authorized Detex distributor. WE SHALL NOT BE LIABLE FOR ANY DIRECT, INCIDENTAL OR CONSEQUENTIAL LOSS OR DAMAGE ARISING OUT OF THE FAILURE OF THIS PANIC HARDWARE TO OPERATE.