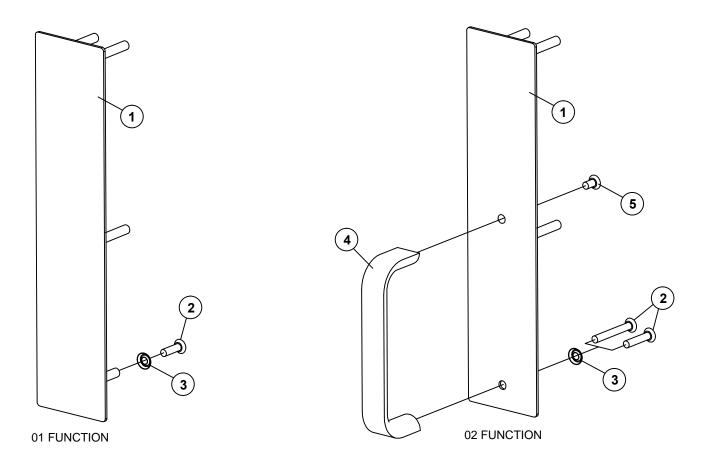

For WARRANTY information, scan code below or go to www.detex.com/warranty

Owner's Copy

For device installation videos.

scan code below or

go to www.detex.com/videos

103142 Page 1

| ITEM | PART NO.   | QTY | DESCRIPTION                                                       |
|------|------------|-----|-------------------------------------------------------------------|
| 1    | 102219-9   | 1   | TRIM PULLPLATE, 01, (BLANK), BRUSHED STAINLESS STEEL FINISH (630) |
|      | 102218-9   |     | TRIM PULLPLATE, 02 (W/PULL), BRUSHED STAINLESS STEEL FINISH (630) |
|      | 102271-116 | 1   | SCREW, MACH, 1/4-20 X 1", PFH, STAINLESS STEEL (01)               |
| 2    | 102271-136 |     | SCREW, MACH, 1/4-20 X 2-1/4", PFH, STAINLESS STEEL (02)           |
|      | 102271-144 |     | SCREW, MACH, 1/4-20 X 2-3/4", PFH, STAINLESS STEEL (02)           |
| 3    | 102272-2   | 1   | WASHER, #14, FINISHED, STAINLESS STEEL                            |
| 4    | 102235-9   | 1   | PULL, 02C                                                         |
| 5    | 102264-1   | 1   | SCREW, MACH, 1/4-20 X 1/2" UNDERCUT, PFH (02)                     |