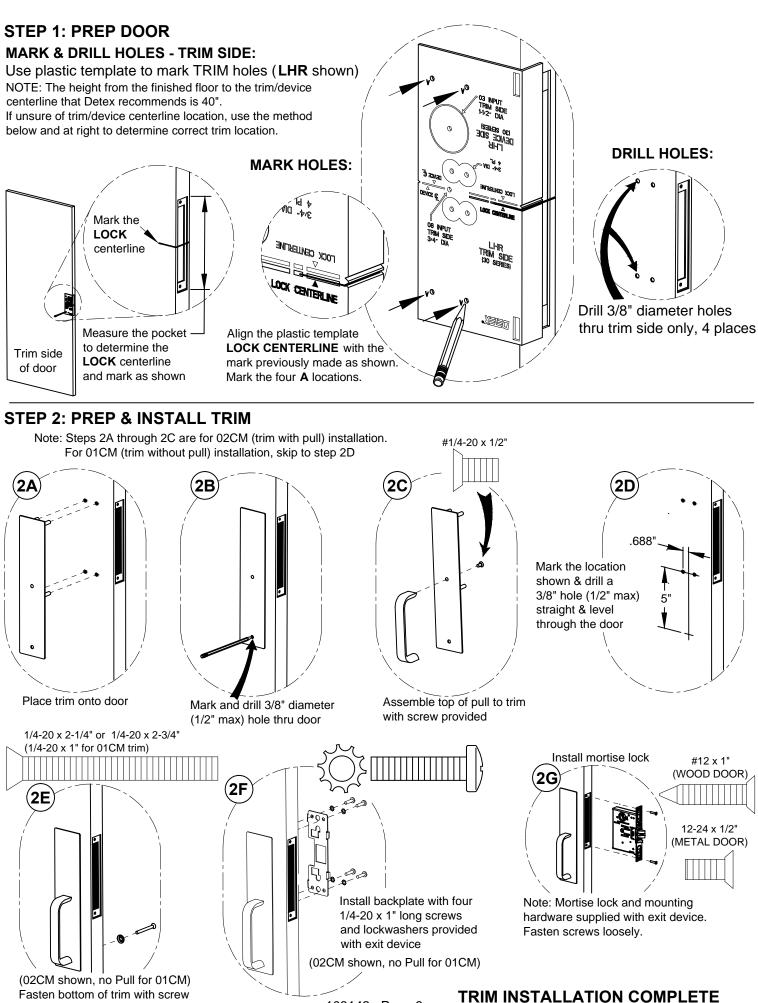

## TOOLS AND SUPPLIES

Safety Glasses (Always put on safety glasses prior to beginning installation of unit) Pencil Center Punch Hammer Drill Motor Drill Bits & Taps Screw Driver (Phillips Drive) Tape Measure

and finish washer provided

103142 Page 3

Continue installation using device instructions