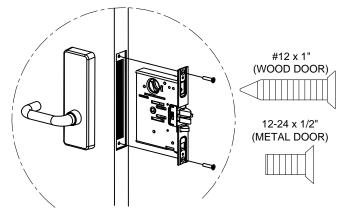

# STEP 3: INSTALL MORTISE LOCK

Note: Mortise lock and mounting hardware supplied with exit device. Fasten screws loosely.