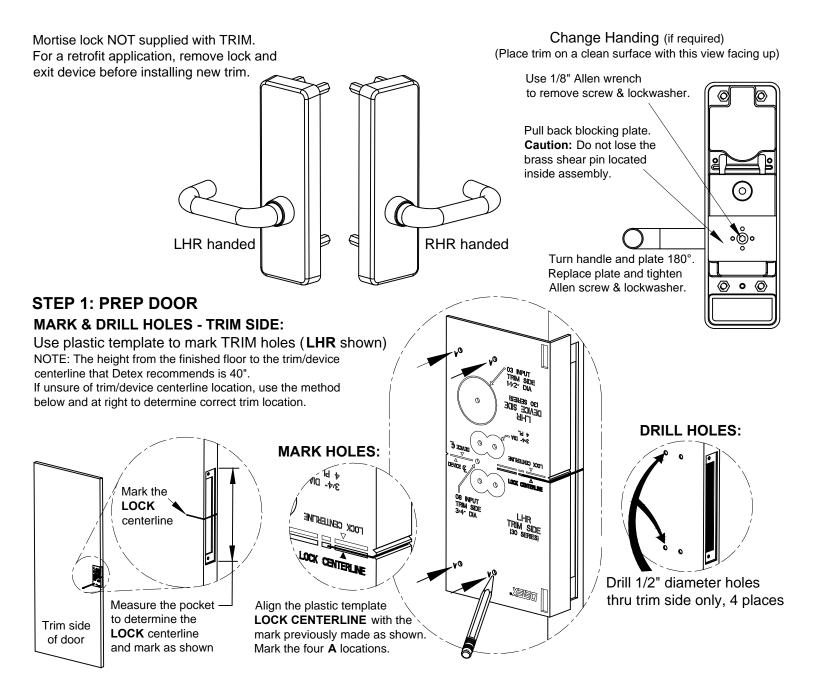

### **TOOLS AND SUPPLIES**

Safety Glasses
(Always put on safety glasses prior to beginning installation of unit)

Pencil
Center Punch
Hammer
Drill Motor
Drill Bits & Taps
Screw Driver (Phillips Drive)
Tape Measure