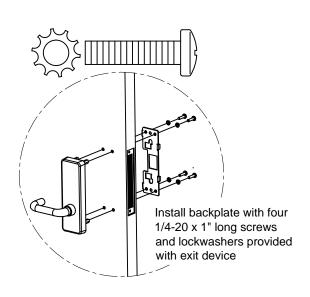

| 1    | WASHER, FLAT                     |
|     | 101459-X     |      | ESCUTCHEON ASSY, 14 WIDE, BP-1   |
| 1   | 1 101502-X 2 | 2    | ESCUTCHEON ASSY, 14 WIDE, BP-3   |
|     | 101503-X     | ]    | ESCUTCHEON ASSY, 14 WIDE, BP-5   |
| 1   | 101376-7     | 3    | LEVER ASSEMBLY, S                |
| 1   | 100774       | 4    | KEY, SHEAR PIN                   |
| 1   | 100822-1     | 5    | SCREW, 10-24 x 1/2 FH SOCKET CAP |
| 1   | 101989       | 6    | BLOCKING PLATE, 02 LEVER TRIM    |
| 1   | 101992       | 7    | ASSEMBLY, TORQUE COLLAR          |
| 4   | 100777       | 8    | STANDOFF, HEX, 1/4-20            |
| 1   | CK-110-1     | 9    | LOCKWASHER, C'SUNK, EXT. TOOTH   |
| 1   | 105964       | 10   | WAVE WASHER (FSB)                |



## STEP 2: INSTALL TRIM & BACKPLATE



# STEP 3: INSTALL MORTISE LOCK



Note: Mortise lock and mounting hardware supplied with exit device. Fasten screws loosely.

#### IMPORTANT!

For modular cable devices, see electrical instructions for cable routing.