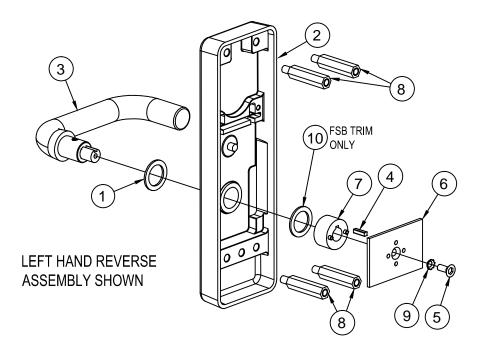

For WARRANTY information, scan code below or go to www.detex.com/warranty

For device installation videos, scan code below or go to www.detex.com/videos

| QTY | PART NO.     | ITEM | DESCRIPTION                      |
|-----|--------------|------|----------------------------------|
| 1   | 100851       | 1    | WASHER, FLAT                     |
|     | 101459-X     |      | ESCUTCHEON ASSY, 14 WIDE, BP-1   |
| 1   | 1 101502-X 2 | 2    | ESCUTCHEON ASSY, 14 WIDE, BP-3   |
|     | 101503-X     | ]    | ESCUTCHEON ASSY, 14 WIDE, BP-5   |
| 1   | 101376-7     | 3    | LEVER ASSEMBLY, S                |
| 1   | 100774       | 4    | KEY, SHEAR PIN                   |
| 1   | 100822-1     | 5    | SCREW, 10-24 x 1/2 FH SOCKET CAP |
| 1   | 101989       | 6    | BLOCKING PLATE, 02 LEVER TRIM    |
| 1   | 101992       | 7    | ASSEMBLY, TORQUE COLLAR          |
| 4   | 100777       | 8    | STANDOFF, HEX, 1/4-20            |
| 1   | CK-110-1     | 9    | LOCKWASHER, C'SUNK, EXT. TOOTH   |
| 1   | 105964       | 10   | WAVE WASHER (FSB)                |