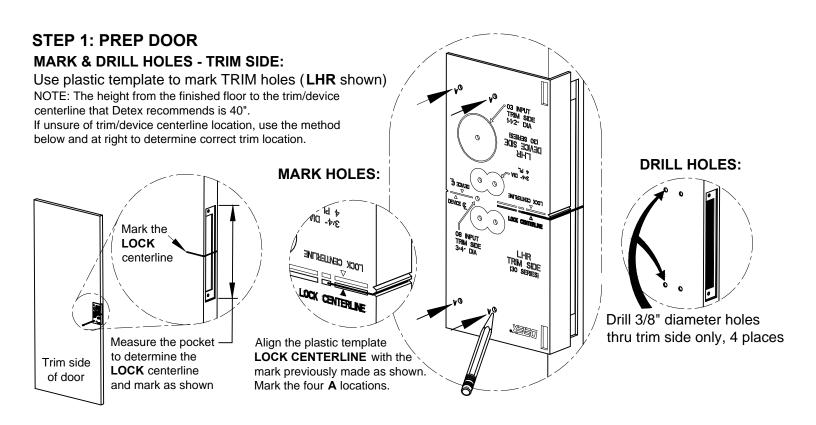

## **TOOLS AND SUPPLIES**

Safety Glasses
(Always put on safety glasses prior to beginning installation of unit)

Pencil
Center Punch
Hammer
Drill Motor
Drill Bits & Taps
Screw Driver (Phillips Drive)
Tape Measure