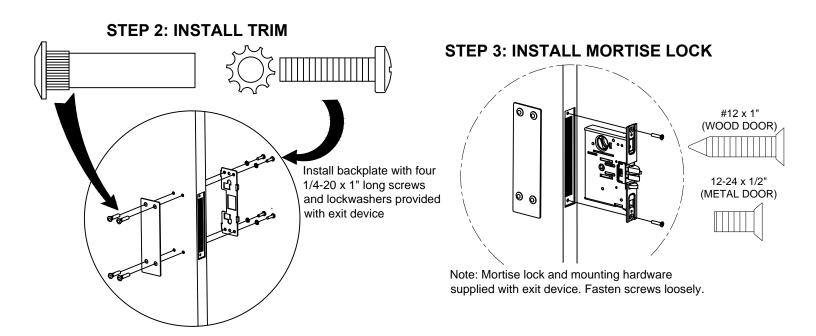

art numbers | 2    |
| Door Prep - Trim Side, Install Trim        | 3    |

## **TOOLS AND SUPPLIES**

Safety Glasses
(Always put on safety glasses prior to beginning installation of unit)

Pencil
Center Punch
Hammer
Drill Motor
Drill Bits & Taps
Screw Driver (Phillips Drive)
Tape Measure

For WARRANTY information, scan code below or go to www.detex.com/warranty

For device installation videos, scan code below or go to www.detex.com/videos







| ſ | ITEM | PART NO. | QTY | DESCRIPTION                                           |
|---|------|----------|-----|-------------------------------------------------------|
|   | 1    | 101911-9 | 1   | TRIM PLATE, 01W, BRUSHED STAINLESS STEEL FINISH (630) |
|   | 2    | 100464-9 | 4   | SEX NUT, 1/4-20                                       |







## TRIM INSTALLATION COMPLETE

Continue installation using device instructions