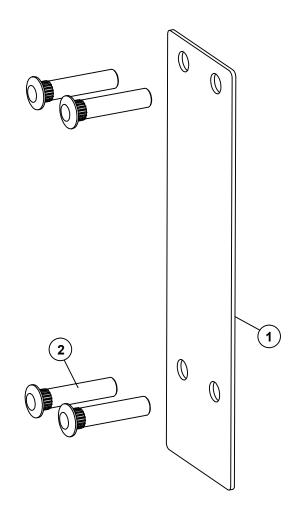

For WARRANTY information, scan code below or go to www.detex.com/warranty

For device installation videos, scan code below or go to www.detex.com/videos

| ſ | ITEM | PART NO. | QTY | DESCRIPTION                                           |
|---|------|----------|-----|-------------------------------------------------------|
|   | 1    | 101911-9 | 1   | TRIM PLATE, 01W, BRUSHED STAINLESS STEEL FINISH (630) |
|   | 2    | 100464-9 | 4   | SEX NUT, 1/4-20                                       |