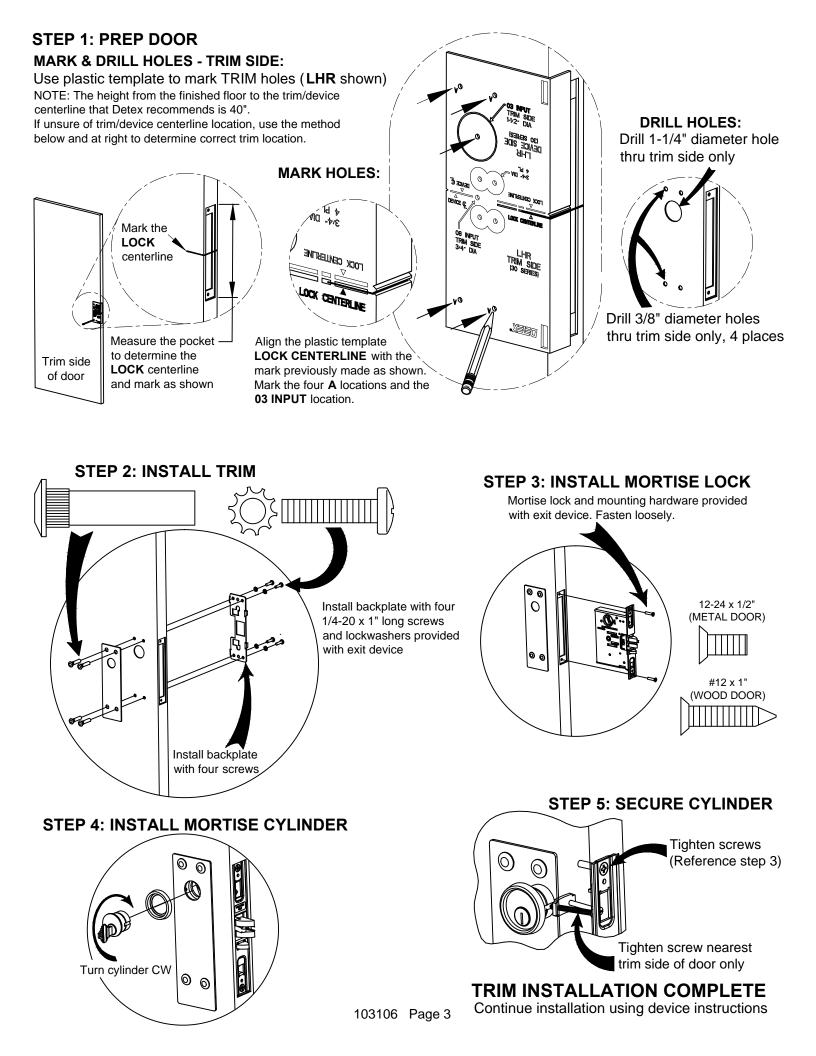

DWG #: 103290

| Table of Contents                                         | Page |
|-----------------------------------------------------------|------|
| Device parts breakdown view & part numbers                | 2    |
| Door Prep - Trim Side, Install Trim, Install Mortise Lock | 3    |
| Install Mortise Cylinder, Secure Cylinder                 | 3    |

## TOOLS AND SUPPLIES

Safety Glasses (Always put on safety glasses prior to beginning installation of unit) Pencil Center Punch Hammer Drill Motor Drill Bits & Taps Screw Driver (Phillips Drive) Tape Measure