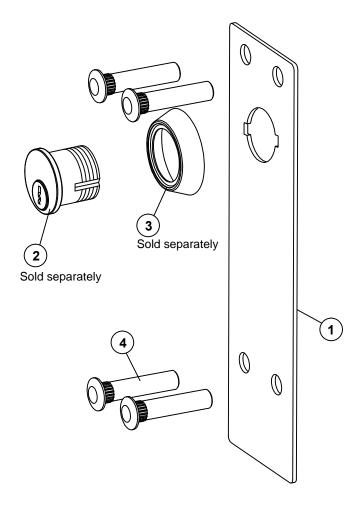

DWG #: 103290

| Table of Contents                                         | Page |
|-----------------------------------------------------------|------|
| Device parts breakdown view & part numbers                | 2    |
| Door Prep - Trim Side, Install Trim, Install Mortise Lock | 3    |
| Install Mortise Cylinder, Secure Cylinder                 | 3    |