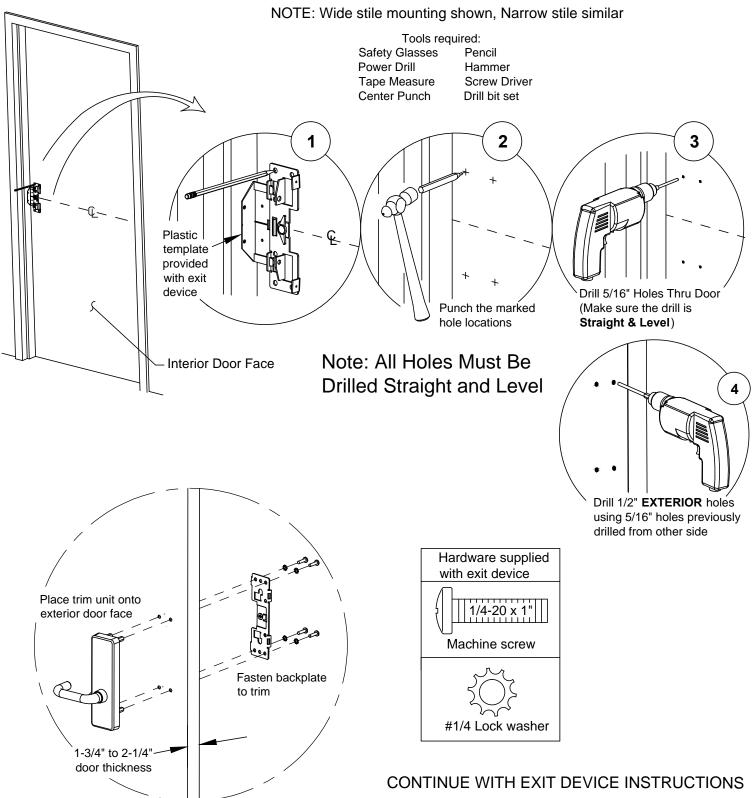

900 / 800-729-3839 / Fax 800-653-3839 / Text photos only: 830-481-6433 / INTERNET: www.detex.com

INSTALLATION INSTRUCTIONS FOR 02D, 02DT, 02DU, 02Dx2W OUTSIDE LEVER TRIM

## Drawing & p/n: 101998 and 105662



Should you have a Question/Problem with your Detex device please call Detex Technical Support from job site at 1-800-729-3839 and choose option 2 on our menu. Please do not return the product to the distributor.

For WARRANTY information, scan code below or go to www.detex.com/warranty





For device installation videos, scan code below or go to www.detex.com/videos



101292 Pg 1



Wide Stile mounting plate subassembly (included with exit device, 4 mounting holes)



Narrow Stile mounting plate subassembly (included with exit device, 2 mounting holes)

## LHR INSTALLATION SHOWN



101292 Page 2