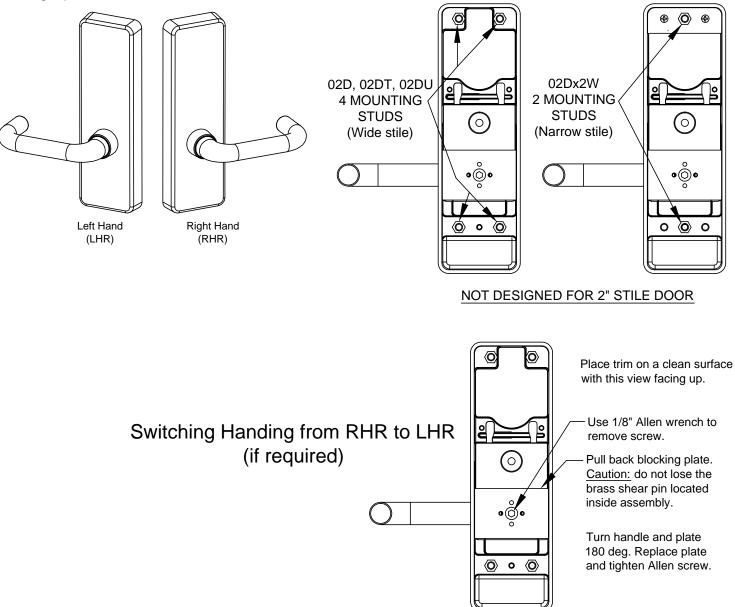

For WARRANTY information, scan code below or go to www.detex.com/warranty

For device installation videos, scan code below or go to www.detex.com/videos

101292 Pg 1

Wide Stile mounting plate subassembly (included with exit device, 4 mounting holes)

Narrow Stile mounting plate subassembly (included with exit device, 2 mounting holes)

## LHR INSTALLATION SHOWN

101292 Page 2