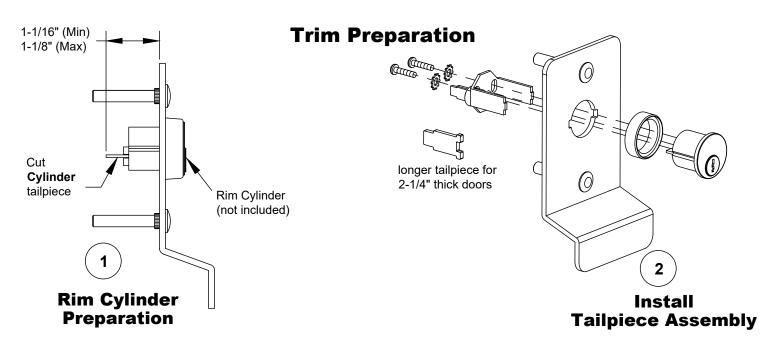

## INSTALLATION INSTRUCTIONS FOR 03P/03PN VALUES SERIES TRIM

Drawing: 101829

| Table of Contents                  | Page |
|------------------------------------|------|
| Device parts breakdown view        | . 2  |
| Trim preparation, Door preparation | 3    |
| Installing and testing the trim    | 4    |