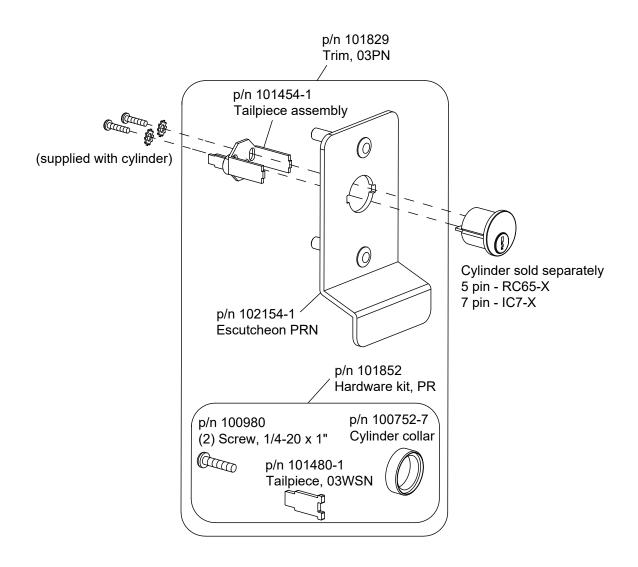

## INSTALLATION INSTRUCTIONS FOR 03P/03PN VALUES SERIES TRIM

Drawing: 101829

| Table of Contents                  | Page |
|------------------------------------|------|
| Device parts breakdown view        | . 2  |
| Trim preparation, Door preparation | 3    |
| Installing and testing the trim    | 4    |