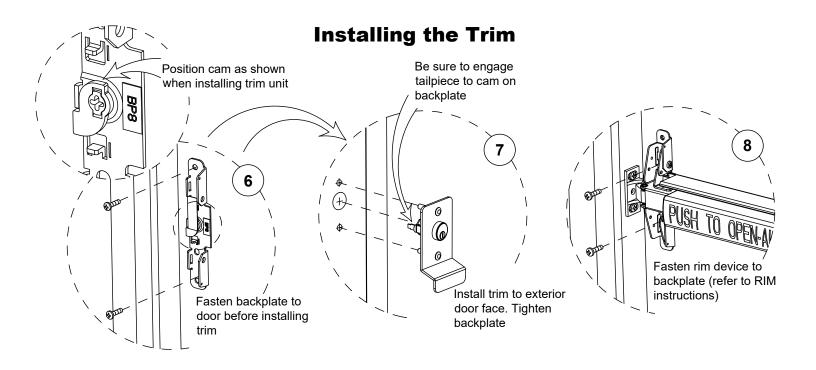

## INSTALLATION INSTRUCTIONS FOR 03P/03PN VALUES SERIES TRIM

Drawing: 101829

| Table of Contents                  | Page |
|------------------------------------|------|
| Device parts breakdown view        | . 2  |
| Trim preparation, Door preparation | 3    |
| Installing and testing the trim    | 4    |

## **Testing the Trim Installation**