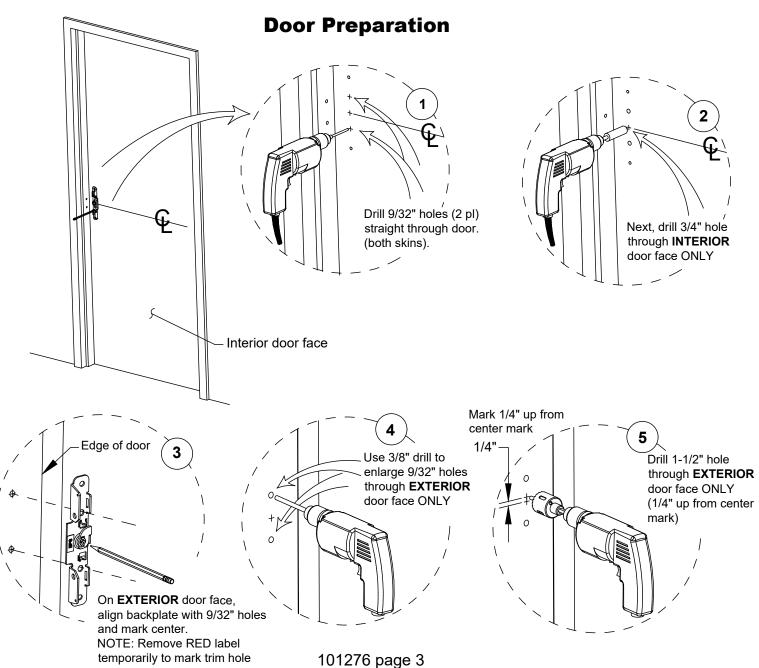

## INSTALLATION INSTRUCTIONS FOR 03P/03PN VALUES SERIES TRIM

Drawing: 101829

| Table of Contents                  | Page |
|------------------------------------|------|
| Device parts breakdown view        | . 2  |
| Trim preparation, Door preparation | 3    |
| Installing and testing the trim    | 4    |