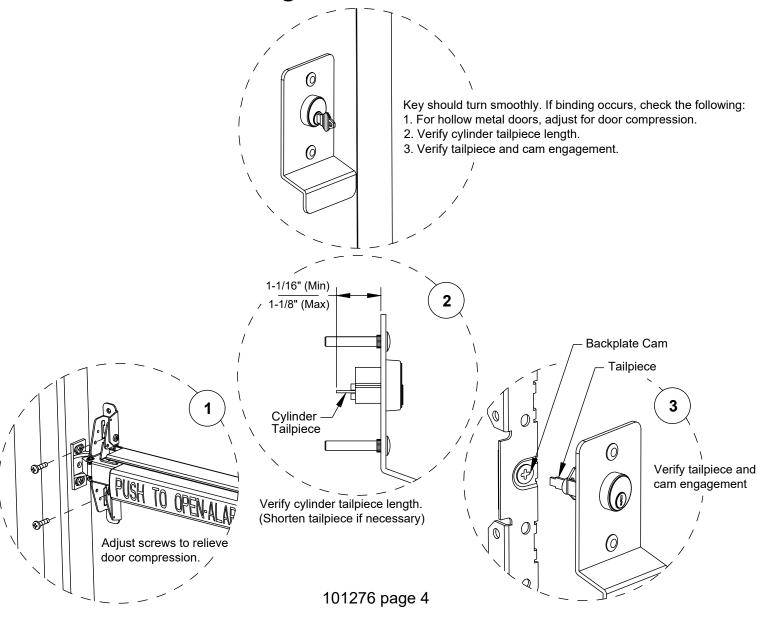

29

| Table of Contents                  | Page |
|------------------------------------|------|
| Device parts breakdown view        | . 2  |
| Trim preparation, Door preparation | 3    |
| Installing and testing the trim    | 4    |

Should you have a Question/Problem with your Detex device please call Detex Technical Support from the job site at 1-800-729-3839 and choose option 2 on our menu. Please do not return the product to the distributor.

For WARRANTY information, scan code below or go to www.detex.com/warranty For device installation videos, scan code below or go to www.detex.com/videos









## **TOOLS AND SUPPLIES**

Safety Glasses
Pencil
Center Punch
Hammer
Drill Motor
Drill Bits & Taps
Screw Driver (Phillips Drive)
Tape Measure







## **Testing the Trim Installation**