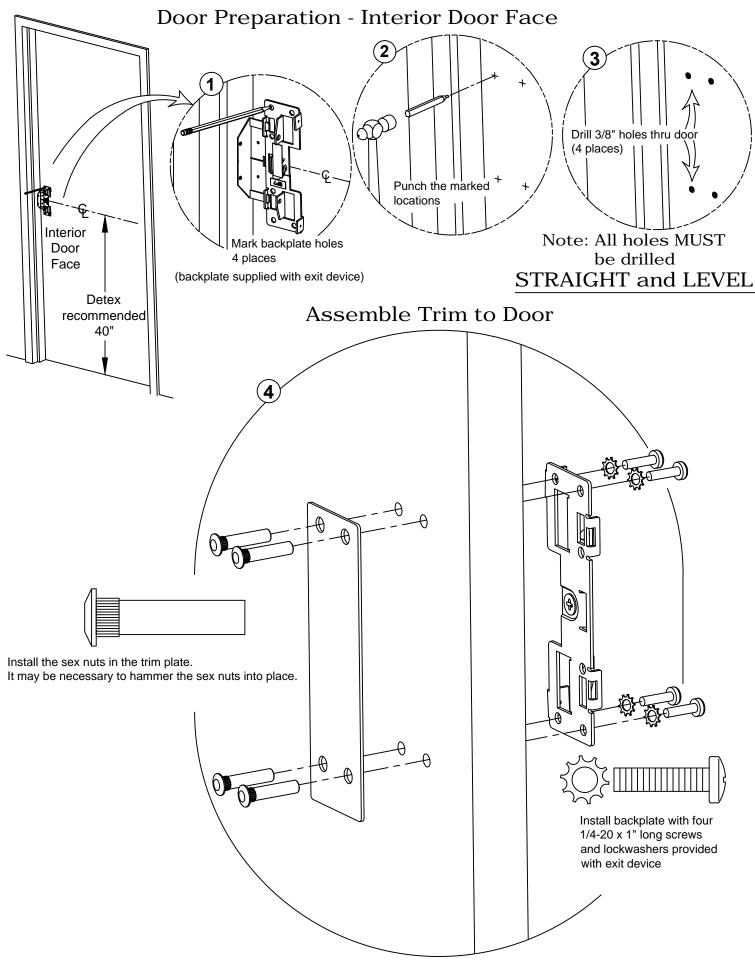

## INSTALLATION INSTRUCTIONS FOR 01W ADVANTEX TRIM

DWG #: 101898

| Table of Contents                          | Page |
|--------------------------------------------|------|
| Device parts breakdown view & part numbers | 2    |
| Door Prep - Interior Door Face             | 3    |
| Assemble Trim to Door                      | 3    |

## **TOOLS AND SUPPLIES**

Safety Glasses
(Always put on safety glasses prior to beginning installation of unit)

Pencil
Center Punch
Hammer
Drill Motor
Drill Bits & Taps
Screw Driver (Phillips Drive)
Tape Measure